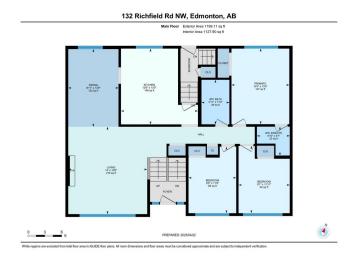

## \$399.900

3 Bedroom, 2.50 Bathroom, 1,199 sqft Single Family on 0.00 Acres

Richfield, Edmonton, AB

This property could be a great purchase for the right buyer. Although it requires updating, as it is mostly in original condition, yet is located on large, 7,148 sq.ft (664.06 sq.m.) lot backing walking path with steps to Bhullar Park. Fantastic, double detached, oversized (23.3' by 23.3' interior) garage was built with permit in 2002. Main floor offers living room with wood burning fire place, kitchen, 3 bedrooms and 1 and a half baths. Basement is fully developed and has large windows. Located close to schools, transportation and good proximity to Whitemud Drive and Anthony Henday highway. Property is being sold in "as-is" condition. Make a move and build some sweat equity!

#### **Essential Information**

MLS® # E4432152 Price \$399,900

Bedrooms 3

Bathrooms 2.50

Full Baths 2

Half Baths 1

Square Footage 1,199

Acres 0.00

## Interior

Interior Features ensuite bathroom

Appliances Dryer, Garage Opener, Refrigerator, Stove-Electric, Washer

Heating Forced Air-1, Natural Gas

Stories 2

Has Basement Yes

Basement Full, Finished