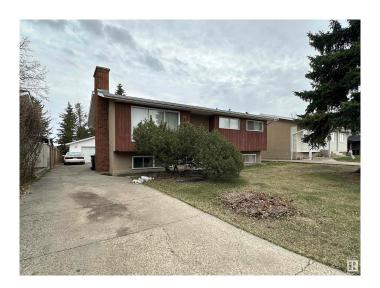

## \$399.900

3 Bedroom, 2.50 Bathroom, 1,199 sqft Single Family on 0.00 Acres

Richfield, Edmonton, AB

This property could be a great purchase for the right buyer. Although it requires updating, as it is mostly in original condition, yet is located on large, 7,148 sq.ft (664.06 sq.m.) lot backing walking path with steps to Bhullar Park. Fantastic, double detached, oversized (23.3' by 23.3' interior) garage was built with permit in 2002. Main floor offers living room with wood burning fire place, kitchen, 3 bedrooms and 1 and a half baths. Basement is fully developed and has large windows. Located close to schools, transportation and good proximity to Whitemud Drive and Anthony Henday highway. Property is being sold in "as-is" condition. Make a move and build some sweat equity!

Year Built 1973

Type Single Family

Sub-Type Detached Single Family

Style Bi-Level Status Active

#### **Exterior**

Exterior Wood, Stucco

Exterior Features Flat Site, Landscaped, Schools, Shopping Nearby

Roof Asphalt Shingles

Construction Wood, Stucco

Foundation Concrete Perimeter