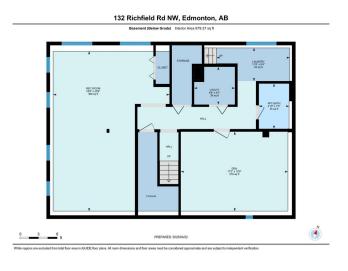

## \$399.900

3 Bedroom, 2.50 Bathroom, 1,199 sqft Single Family on 0.00 Acres

Richfield, Edmonton, AB

This property could be a great purchase for the right buyer. Although it requires updating, as it is mostly in original condition, yet is located on large, 7,148 sq.ft (664.06 sq.m.) lot backing walking path with steps to Bhullar Park. Fantastic, double detached, oversized (23.3' by 23.3' interior) garage was built with permit in 2002. Main floor offers living room with wood burning fire place, kitchen, 3 bedrooms and 1 and a half baths. Basement is fully developed and has large windows. Located close to schools, transportation and good proximity to Whitemud Drive and Anthony Henday highway. Property is being sold in "as-is" condition. Make a move and build some sweat equity!

## Interior

Interior Features ensuite bathroom

Appliances Dryer, Garage Opener, Refrigerator, Stove-Electric, Washer

Heating Forced Air-1, Natural Gas

Stories 2

Has Basement Yes

Basement Full, Finished