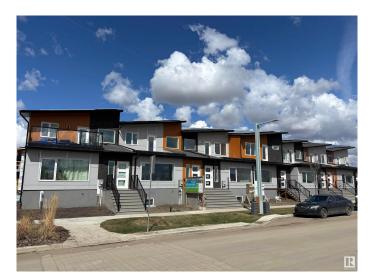

#### \$495,000

3 Bedroom, 2.50 Bathroom, 1,306 sqft Single Family on 0.00 Acres

Blatchford Area, Edmonton, AB

This stunning NET-ZERO townhouse in Edmonton's visionary Blatchford community offers the perfect blend of luxury and sustainability. Designed to produce as much energy as it consumes, it features rooftop solar panels, ultra-high insulation (R-45 walls, R-80+ roof), energy-efficient windows and doors, and is connected to the City of Edmonton's **District Energy Shared System for efficient** year-round heating and cooling. Net-zero homes like this dramatically reduce utility bills, shrink your carbon footprint, and provide superior comfort through better temperature regulation and air quality. The exterior boasts Pearl grey Hardie panels, LUX vertical cladding, and dark-sky compliant LED & solar lighting. Inside, enjoy modern finishes like luxury vinyl plank flooring, QUARTZ countertops, custom cabinetry, and energy-efficient appliances. The layout includes a main floor primary bedroom with ensuite, two upstairs bedrooms, and an unfinished basement ready for future development. Walk to parks, LRT, shops & more.

### Exterior

| Exterior          | Wood, Stone, Stucco                       |
|-------------------|-------------------------------------------|
| Exterior Features | Environmental Reserve, Fruit Trees/Shrubs |