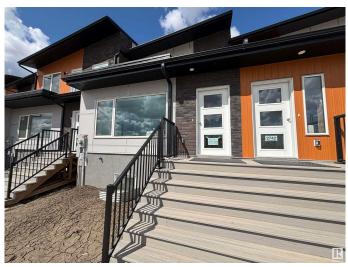

#### \$495,000

3 Bedroom, 2.50 Bathroom, 1,306 sqft Single Family on 0.00 Acres

Blatchford Area, Edmonton, AB

This stunning NET-ZERO townhouse in Edmonton's visionary Blatchford community offers the perfect blend of luxury and sustainability. Designed to produce as much energy as it consumes, it features rooftop solar panels, ultra-high insulation (R-45 walls, R-80+ roof), energy-efficient windows and doors, and is connected to the City of Edmonton's **District Energy Shared System for efficient** year-round heating and cooling. Net-zero homes like this dramatically reduce utility bills, shrink your carbon footprint, and provide superior comfort through better temperature regulation and air quality. The exterior boasts Pearl grey Hardie panels, LUX vertical cladding, and dark-sky compliant LED & solar lighting. Inside, enjoy modern finishes like luxury vinyl plank flooring, QUARTZ countertops, custom cabinetry, and energy-efficient appliances. The layout includes a main floor primary bedroom with ensuite, two upstairs bedrooms, and an unfinished basement ready for future development. Walk to parks, LRT, shops & more.

### Exterior

| Exterior          | Wood, Stone, Stucco                       |
|-------------------|-------------------------------------------|
| Exterior Features | Environmental Reserve, Fruit Trees/Shrubs |