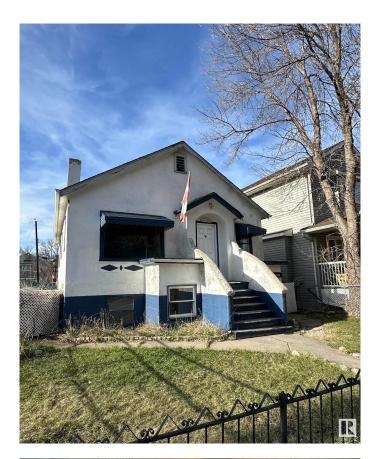

# \$275,000 - 9546 108a Avenue, Edmonton

MLS® #E4432104

#### \$275,000

4 Bedroom, 2.00 Bathroom, 818 sqft Single Family on 0.00 Acres

Mccauley, Edmonton, AB

Charming post-war era bungalow in McCauley with tons of character! This home features two full 2-bedrooms on the main floor and 2 bedrooms in the basement basement, two kitchens (upstairs and downstairs) - with shared laundry and separate exterior entrances, making it ideal for multi-generational living or savvy investors. Zoned RM on a 33' x 122' lot in a mature neighbourhood - ability for future redevelopment if that's your goal. Updates include durable laminate flooring and new baseboards/trim throughout, shingles (2023), and a newer hot water tank. Enjoy a large landscaped yard with garden spaceâ€"great for entertaining. Just minutes to downtown, Italian Centre Shop, restaurants, schools, and transit. A competitively priced gem in the heart of Edmonton!

### **Exterior**

Exterior Wood, Stucco

Exterior Features Fenced, Landscaped, Playground Nearby, Public Transportation,

Schools, Shopping Nearby

Roof Asphalt Shingles
Construction Wood. Stucco

Foundation Concrete Perimeter