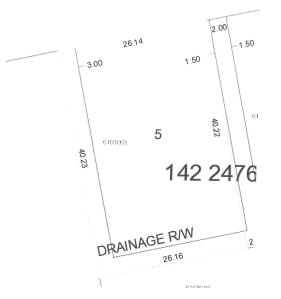

## \$99,900

0 Bedroom, 0.00 Bathroom, Rural on 0.26 Acres

None, Rural Leduc County, AB

Excellent location for your new home. Power and gas at the property line. Easy access to Hwy. 2A. minutes to Leduc, Millet, Edmonton International. Best of all AFFORDABLE.