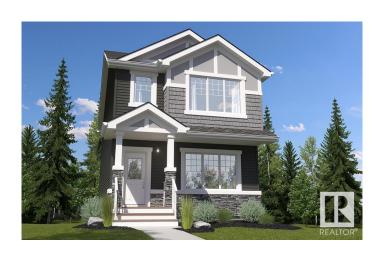

### \$517,900

3 Bedroom, 2.50 Bathroom, 1,707 sqft Single Family on 0.00 Acres

The Orchards At Ellerslie, Edmonton, AB

Welcome to your dream home in The Orchards at Ellerslie, a vibrant and picturesque community in South Edmonton! This stunning new build "Tiguan" Model built by Daytona Homes offers 3 spacious bedrooms, 2.5 bathrooms, and a separate side entrance, making it perfect for growing families or future legal suite. Nestled in a naturally beautiful area, The Orchards is defined by its fruit trees, colorful blossoms, and oversized green spaces. Residents enjoy exclusive access to a private club with a recreation center, spray park, and picnic area, making it a haven for family fun. Tree-lined walkways and parks offer the perfect backdrop for outdoor activities, while the rich architectural details and affordable pricing make this one of south Edmonton's most sought-after communities. Don't miss out on this perfect blend of style, space, and location!

#### **Essential Information**

MLS® # E4431996 Price \$517,900

Bedrooms 3

Bathrooms 2.50

Full Baths 2
Half Baths 1

Square Footage 1,707
Acres 0.00
Year Built 2025

Type Single Family

Sub-Type Detached Single Family

Style 2 Storey
Status Active

# **Exterior**

Exterior Wood, Vinyl
Exterior Features See Remarks

Roof Asphalt Shingles

Construction Wood, Vinyl

Foundation Concrete Perimeter