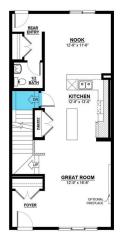

### \$517,900

3 Bedroom, 2.50 Bathroom, 1,707 sqft Single Family on 0.00 Acres

The Orchards At Ellerslie, Edmonton, AB

Welcome to your dream home in The Orchards at Ellerslie, a vibrant and picturesque community in South Edmonton! This stunning new build "Tiguan" Model built by Daytona Homes offers 3 spacious bedrooms, 2.5 bathrooms, and a separate side entrance, making it perfect for growing families or future legal suite. Nestled in a naturally beautiful area, The Orchards is defined by its fruit trees, colorful blossoms, and oversized green spaces. Residents enjoy exclusive access to a private club with a recreation center, spray park, and picnic area, making it a haven for family fun. Tree-lined walkways and parks offer the perfect backdrop for outdoor activities, while the rich architectural details and affordable pricing make this one of south Edmonton's most sought-after communities. Don't miss out on this perfect blend of style, space, and location!

#### Interior

Interior Features ensuite bathroom

Appliances Hood Fan

Heating Forced Air-1, Natural Gas

Stories 2 Has Basement Yes

Basement Full, Unfinished