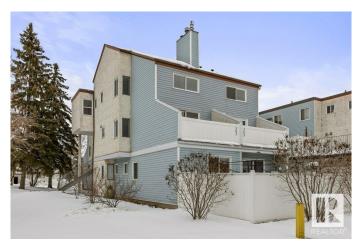

on 0.00 Acres

Dunluce, Edmonton, AB

Welcome to this rare TWO FULL BATHROOM unit that has been completely renovated! High end VINYL PLANK (10mm) extends throughout the main living area. The brand new kitchen features an abundance of storage, new appliances and QUARTZ countertops. The living room is spacious and bright and features an electric FIREPLACE. Upstairs there are THREE bedrooms, a renovated main 4pce bathroom and a brand new 3pce ENSUITE! Vaulted ceilings, new flooring, trim, paint, fixtures, HWT and FURNACE- fantastic location close to amenities and transportation.



## **Essential Information**

MLS® # E4431969 Price \$245,000

Bedrooms 3

Bathrooms 2.00

Full Baths 2

Square Footage 1,196
Acres 0.00
Year Built 1977

Type Condo / Townhouse

Sub-Type Townhouse

Style 2 Storey







Status Active

# **Community Information**

Address 301 Lancaster Terrace

Area Edmonton
Subdivision Dunluce
City Edmonton
County ALBERTA

Province AB

Postal Code T5X 5T7

#### **Amenities**

Amenities Deck, Parking-Extra, See Remarks

Parking Stall

#### Interior

Interior Features ensuite bathroom

Appliances Dishwasher-Built-In, Euro Washer/Dryer Combo, Hood Fan,

Refrigerator, Stove-Electric

Heating Forced Air-1, Natural Gas

Stories 2
Has Basement Yes

Basement None, No Basement

#### **Exterior**

Exterior Wood, Stucco, Vinyl

Exterior Features Landscaped, Schools, Shopping Nearby, See Remarks

Roof Asphalt Shingles

Construction Wood, Stucco, Vinyl Foundation Concrete Perimeter

#### **Additional Information**

Date Listed April 21st, 2025

Days on Market 12

Zoning Zone 27