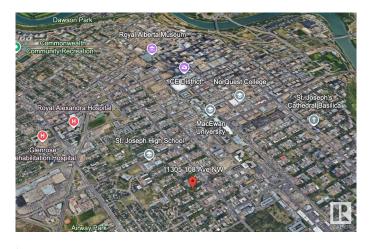

#### **Community Information**

| Address | 11305 108 Avenue |
|---------|------------------|
| Area    | Edmonton         |

| Subdivision | Queen Mary Park |
|-------------|-----------------|
| City        | Edmonton        |
| County      | ALBERTA         |
| Province    | AB              |
| Postal Code | T5H 1B5         |

## Exterior

Exterior Features Flat Site, Level Land, Public Transportation, Schools, View City, View Downtown