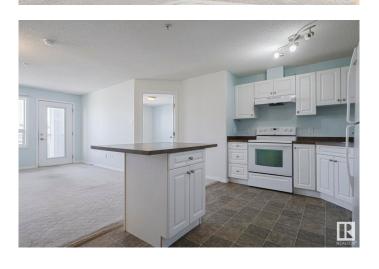

## \$164,700

2 Bedroom, 2.00 Bathroom, 830 sqft Condo / Townhouse on 0.00 Acres

South Terwillegar, Edmonton, AB

Welcome to Terwillegar Terrace in the vibrant community of South Terwillegar! This bright and spacious 2 bedroom, 2 bathroom condo offers incredible value and comfort. Located on the 3rd floor, enjoy your morning coffee or evening unwind on the private balcony. The open layout features in-suite laundry, and the building includes a fitness centre for your convenience. This unit also comes with 1 titled parking stall. A well-maintained building in a great locationâ€"close to parks, shopping, and transit. Whether you're a first-time buyer, investor, or downsizer, this is a must-see!

## Interior

Interior Features ensuite bathroom

Appliances Dishwasher-Built-In, Dryer, Microwave Hood Fan, Refrigerator,

Stove-Electric, Washer

Heating In Floor Heat System, Natural Gas