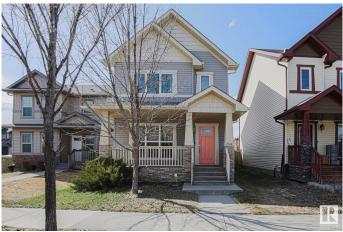

### \$484,900

4 Bedroom, 3.50 Bathroom, 1,376 sqft Single Family on 0.00 Acres

Laurel, Edmonton, AB

Live life in Laurel! Welcome home to 2108 30 Street, where this perfectly packaged home, meets you, the buyer! Tucked away on a quiet street in this popular South Edmonton community, perfection meets the eye. Move in today and feel comfortable with this pristine and well maintained home, freshly painted. The 1375 sq. ft. gives way to 4 bedrooms (3 up + 1 down) and 3.5 baths! Space aplenty for a growing family. Not to mentioned fully finished basement, w/ gas fireplace for the cozy touch on cooler days. Stay comfortable in the summer w/ central AC. Details matter; built as a Conventry Show home, built in speakers, tankless water heater, hardwood flooring, primary bed ensuite and gas bbg hookup all add to the excellence. Enjoy your community with walking trails, ponds, schools, parks, and amenities mere minutes away on foot. Good things last only so long, LIVE LIFE IN LAUREL at 2108 30 Street!