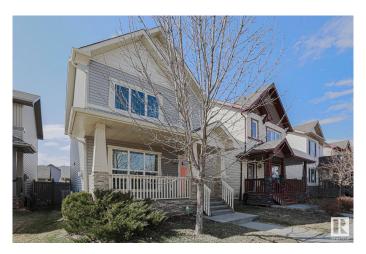

### \$484,900

4 Bedroom, 3.50 Bathroom, 1,376 sqft Single Family on 0.00 Acres

Laurel, Edmonton, AB

Live life in Laurel! Welcome home to 2108 30 Street, where this perfectly packaged home, meets you, the buyer! Tucked away on a quiet street in this popular South Edmonton community, perfection meets the eye. Move in today and feel comfortable with this pristine and well maintained home, freshly painted. The 1375 sq. ft. gives way to 4 bedrooms (3 up + 1 down) and 3.5 baths! Space aplenty for a growing family. Not to mentioned fully finished basement, w/ gas fireplace for the cozy touch on cooler days. Stay comfortable in the summer w/ central AC. Details matter; built as a Conventry Show home, built in speakers, tankless water heater, hardwood flooring, primary bed ensuite and gas bbg hookup all add to the excellence. Enjoy your community with walking trails, ponds, schools, parks, and amenities mere minutes away on foot. Good things last only so long, LIVE LIFE IN LAUREL at 2108 30 Street!