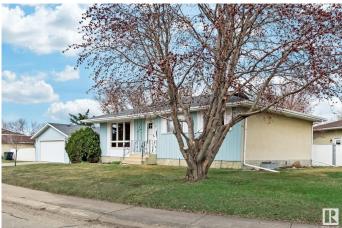

## \$419,900

4 Bedroom, 2.50 Bathroom, 1,195 sqft Single Family on 0.00 Acres

Corinthia Park, Leduc, AB

Nestled in the heart of Corinthia Park, this charming home presents a fantastic opportunity to invest in one of Leduc's mature sought after neighborhoods, known for its generous lot sizes. Offering 2,260 square feet of total living space, featuring three spacious bedrooms located on the upper floor, a full main bathroom, and a convenient half-bath ensuite. Many of the major upgrades have already been completed- including a newer furnace, hot water tank, shingles on both home and garage plus updated electrical with 220V wiring in the oversized garage. The garage itself is perfect for hobbyists or anyone in need of additional storage or workspace. Situated on a large, pie-shaped lot, the fully fenced backyard offers plenty of space for kids, pets, or outdoor entertaining, and includes an RV-accessible gateâ€"ideal for additional parking or recreational needs. A separate back entrance opens up possibilities to develop a basement suite or in-law space, with an existing sauna downstairs adds a relaxing retreat.