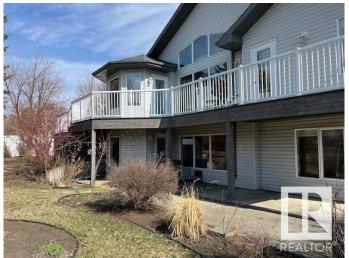

# \$559,900

4 Bedroom, 3.00 Bathroom, 1,590 sqft Single Family on 0.00 Acres

Matt Berry, Edmonton, AB

Walk out bungalow, PIE LOT, quiet, cul-de-sac and backing onto green space. Outstanding, custom built home, original owner, fantastic cathedral ceilings that highlight the floor plan and stunning floor to ceiling windows. Open white and bright kitchen island, large primary bedroom with a walk-in closet and four piece soaker en suite plus French doors to wrap around sun deck. Top-notch basement development flooded with sunshine. Main floor, laundry, gas fireplace in the great room, open staircase. Wonderful sun deck that is large and perfectly planned for those summer family BBQS. Garage is oversized.

#### **Amenities**

**Amenities** Deck, Walkout Basement, See Remarks **Parking** Double Garage Attached, Over Sized