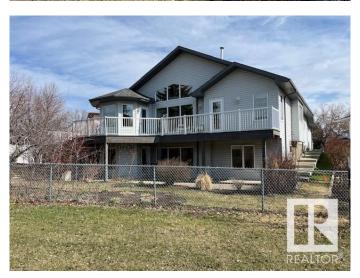

# \$559,900

4 Bedroom, 3.00 Bathroom, 1,590 sqft Single Family on 0.00 Acres

Matt Berry, Edmonton, AB

Walk out bungalow, PIE LOT, quiet, cul-de-sac and backing onto green space. Outstanding, custom built home, original owner, fantastic cathedral ceilings that highlight the floor plan and stunning floor to ceiling windows. Open white and bright kitchen island, large primary bedroom with a walk-in closet and four piece soaker en suite plus French doors to wrap around sun deck. Top-notch basement development flooded with sunshine. Main floor, laundry, gas fireplace in the great room, open staircase. Wonderful sun deck that is large and perfectly planned for those summer family BBQS. Garage is oversized.

#### **Amenities**

**Amenities** Deck, Walkout Basement, See Remarks **Parking** Double Garage Attached, Over Sized