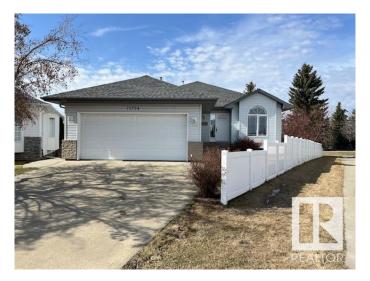

# \$559,900 - 15734 61b Street, Edmonton

MLS® #E4431559

# \$559,900

4 Bedroom, 3.00 Bathroom, 1,590 sqft Single Family on 0.00 Acres

Matt Berry, Edmonton, AB

Walk out bungalow, PIE LOT, quiet, cul-de-sac and backing onto green space. Outstanding, custom built home, original owner, fantastic cathedral ceilings that highlight the floor plan and stunning floor to ceiling windows. Open white and bright kitchen island, large primary bedroom with a walk-in closet and four piece soaker en suite plus French doors to wrap around sun deck. Top-notch basement development flooded with sunshine. Main floor, laundry, gas fireplace in the great room, open staircase. Wonderful sun deck that is large and perfectly planned for those summer family BBQS. Garage is oversized.