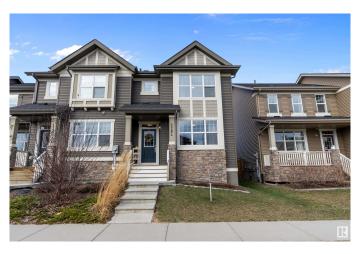

# \$479,900 - 2284 Glenridding Boulevard, Edmonton

MLS® #E4431544

#### \$479.900

4 Bedroom, 3.50 Bathroom, 1,437 sqft Single Family on 0.00 Acres

Glenridding Heights, Edmonton, AB

Welcome to Glenridding Heightsâ€"just steps from the park, playground, and scenic trails! This stylish, no-condo-fee townhome offers an open-concept main floor with vinyl plank flooring, large windows, and a bright white kitchen with quartz counters, stainless appliances, and a corner pantry. The spacious dining and living areas are perfect for everyday living and entertaining, plus there's a 2-piece bath and mudroom off the back entrance. Upstairs, the primary bedroom features a walk-in closet and 3-piece ensuite, along with two more bedrooms, a 4-piece bath, and convenient upper laundry. The fully finished basement offers a large rec room, 4th bedroom, and another full bathâ€"ideal for guests or a home office. Enjoy your private deck, fenced yard, and double detached garage. Close to shopping, schools, transit, and easy access to the Hendayâ€"this home has it all!