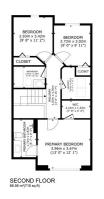

I.

DINING ROOM 4.18m x 4.59m (13' 9" x 15' 1") FAMILY ROOM 5.59m x 4.61m (18' 4" x 15' 2") BASEMENT MAIN FLOOR

 MAIN
 721 SQ.FT

 SECOND
 716 SQ.FT

 TOTAL DATA AND A
 1437 SO.FT

Built in 2018