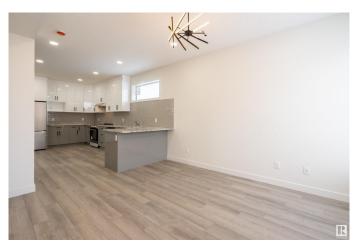

### \$1,120,000

4 Bedroom, 3.50 Bathroom, 1,191 sqft Single Family on 0.00 Acres

Grovenor, Edmonton, AB

Amazing opportunity to own a full duplex with legal basement suites on both sides. There are 8 bedrooms and 6 full bathrooms and two half bathrooms total in the building. Located in a great west-central Edmonton location, close to amenities, public transit and with very easy access to downtown Edmonton as well as being 10 minutes away from West Edmonton Mall make this a great investment opportunity. The property features an open main floor plan in both units as well as 3 bedrooms and 2.5 bathrooms on each side. Both legal basement units have 1 bedroom and 1 bathroom. Given the city of Edmonton zoning, possibility exists of adding a fifth unit as a garage suite. High end finishings are noticeable throughout the building with great attention to detail. Main floor is highlighted by a bright living room area that connects to the dining area and a modern kitchen featuring white cabinetry. Property comes equipped with full appliances.