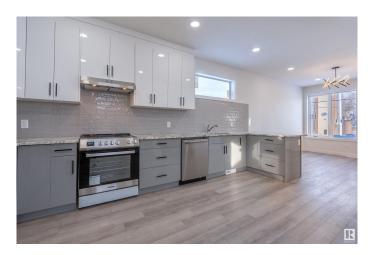

### \$1,120,000

4 Bedroom, 3.50 Bathroom, 1,191 sqft Single Family on 0.00 Acres

Grovenor, Edmonton, AB

Amazing opportunity to own a full duplex with legal basement suites on both sides. There are 8 bedrooms and 6 full bathrooms and two half bathrooms total in the building. Located in a great west-central Edmonton location, close to amenities, public transit and with very easy access to downtown Edmonton as well as being 10 minutes away from West Edmonton Mall make this a great investment opportunity. The property features an open main floor plan in both units as well as 3 bedrooms and 2.5 bathrooms on each side. Both legal basement units have 1 bedroom and 1 bathroom. Given the city of Edmonton zoning, possibility exists of adding a fifth unit as a garage suite. High end finishings are noticeable throughout the building with great attention to detail. Main floor is highlighted by a bright living room area that connects to the dining area and a modern kitchen featuring white cabinetry. Property comes equipped with full appliances.