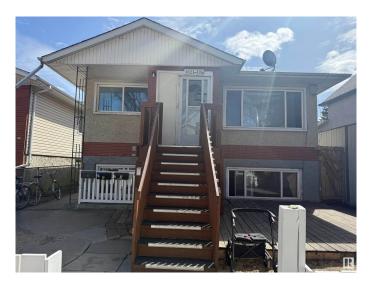

# \$449,000 - 9521 110a Avenue, Edmonton

MLS® #E4430925

## \$449.000

7 Bedroom, 4.00 Bathroom, 1,608 sqft Single Family on 0.00 Acres

Mccauley, Edmonton, AB

Excellent Investment opportunity. Up and Down duplex with 4 SEPARATE suites. Each suite has its own entrance and their own electrical panel. Convenient central location close to downtown. Shingles are 2021. 2 Newer high efficiency furnaces, sump pump, windows and hot water tank. All the suites are already rented and bringing in cash flow. Total of 7 bedrooms, 4 kitchens, 4 bathrooms, 4 separate entrances, 4 fridges, 4 stoves and coined washer and dryer. Main floor has 2 bedroom suites, the lower level has a 2 bedroom suite and a 1 bedroom suite. Fantastic revenue! Close to all amenities including public transportation, wonderful restaurants and shopping. Come and see for yourself!