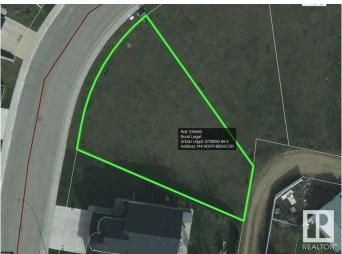

#### \$89,900

0 Bedroom, 0.00 Bathroom, Single Family on 0.00 Acres

Wetaskiwin, Wetaskiwin, AB

Wow Wetaskiwin! Be a part of one of the best subdivisions in Wetaskiwin. 144 Northbend Drive won't disappoint. This large oversized pie shaped lot is waiting for building vision. Quiet semi cul-de-sac street offers East sunrise and beautiful West sunsets. Walking distance to our Wetaskiwin Hospital and care facilities makes Northebend a sought after location. Be Part of a great area of town. 144 Northbend Drive awaits!

#### **Community Information**

| Address     | 144 Northbend Drive |
|-------------|---------------------|
| Area        | Wetaskiwin          |
| Subdivision | Wetaskiwin          |
| City        | Wetaskiwin          |
| County      | ALBERTA             |
| Province    | AB                  |
| Postal Code | T9A 3N6             |