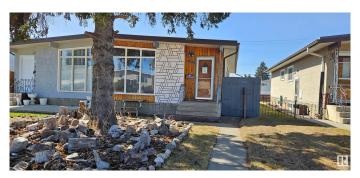

### \$248,900

3 Bedroom, 2.00 Bathroom, 1,032 sqft Single Family on 0.00 Acres

Rosslyn, Edmonton, AB

Opportunity knocks with this bungalow in the community of Rosslyn. Perfect for investors or first time buyers. This property offers endless potential in a mature neighborhood. Main floor features 3 bedrooms & 1 bathroom with a partly finished basement. Backs onto green trail space. Prime location close to all amenities.

#### **Essential Information**

MLS® # E4430783 Price \$248,900

Bedrooms 3
Bathrooms 2.00

Full Baths 2

Square Footage 1,032 Acres 0.00 Year Built 1963

Type Single Family
Sub-Type Half Duplex
Style Bungalow

Status Active

#### **Exterior**

Exterior Wood, Stucco

Exterior Features Back Lane, Backs Onto Park/Trees, Fenced, Shopping Nearby

Roof Asphalt Shingles

Construction Wood, Stucco

Foundation Concrete Perimeter