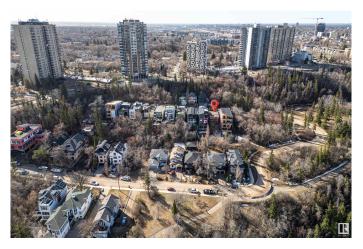

# \$799,900

1 Bedroom, 0.00 Bathroom, 998 sqft Single Family on 0.00 Acres

Strathcona, Edmonton, AB

Endless Potential with Breathtaking Views!
Rare opportunity to own a lot in one of the city's most sought-after locations. This 32 ft x 131 ft property offers the perfect canvas to build your dream home, with unobstructed views of downtown, the iconic Walterdale Bridge, and the historic Rosedale Water Treatment Plant. Nestled in a prime neighborhood, lots like this don't come up oftenâ€"don't miss your chance to create something truly special.

### **Community Information**

Address 10068 90 Avenue

Area Edmonton
Subdivision Strathcona
City Edmonton
County ALBERTA

Province AB

Postal Code T6E 4X1