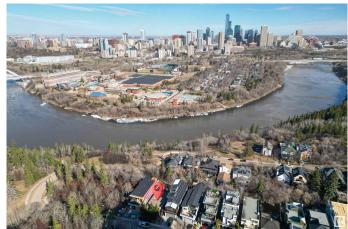

# \$799,900

1 Bedroom, 0.00 Bathroom, 998 sqft Single Family on 0.00 Acres

Strathcona, Edmonton, AB

Endless Potential with Breathtaking Views!
Rare opportunity to own a lot in one of the city's most sought-after locations. This 32 ft x 131 ft property offers the perfect canvas to build your dream home, with unobstructed views of downtown, the iconic Walterdale Bridge, and the historic Rosedale Water Treatment Plant. Nestled in a prime neighborhood, lots like this don't come up oftenâ€"don't miss your chance to create something truly special.

#### **Exterior**

Exterior Wood, Brick, Stucco

Exterior Features Golf Nearby, Hillside, Park/Reserve, Ravine View, River Valley View,

Schools, Shopping Nearby, Ski Hill Nearby, Sloping Lot, View

Downtown, See Remarks