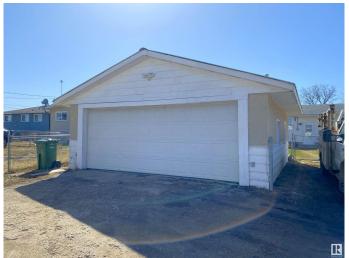

### \$267,000

4 Bedroom, 2.00 Bathroom, 1,020 sqft Single Family on 0.00 Acres

Parkdale (Wetaskiwin), Wetaskiwin, AB

Discover this 3-bedroom bungalow with a heated double garage equipped with 220 wiring. The fully fenced, oversized yard offers plenty of space for activities and quick access to grocery stores, shopping, Highway 13, and 2A. Plenty of parking and room to park an RV! Home features 3 bedrooms upstairs, another in the basement with a possibility for another if needed, 2 full bathrooms, central vacuum system, a spacious basement, and a sunny south-facing front yard. With ample storage both inside and out, including 2 sheds that stay with the property, there's room for all your treasures.

Stories 2

Has Basement Yes

Basement Full, Finished