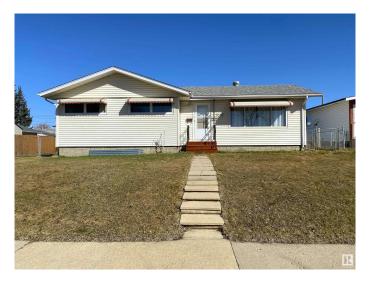

### \$267,000

4 Bedroom, 2.00 Bathroom, 1,020 sqft Single Family on 0.00 Acres

Parkdale (Wetaskiwin), Wetaskiwin, AB

Discover this 3-bedroom bungalow with a heated double garage equipped with 220 wiring. The fully fenced, oversized yard offers plenty of space for activities and quick access to grocery stores, shopping, Highway 13, and 2A. Plenty of parking and room to park an RV! Home features 3 bedrooms upstairs, another in the basement with a possibility for another if needed, 2 full bathrooms, central vacuum system, a spacious basement, and a sunny south-facing front yard. With ample storage both inside and out, including 2 sheds that stay with the property, there's room for all your treasures.

#### **Amenities**

Amenities See Remarks

Parking Double Garage Detached

Interior

Appliances Dishwasher-Portable, Dryer, Hood Fan, Refrigerator, Storage Shed,

Stove-Electric, Washer

Heating Forced Air-1, Natural Gas