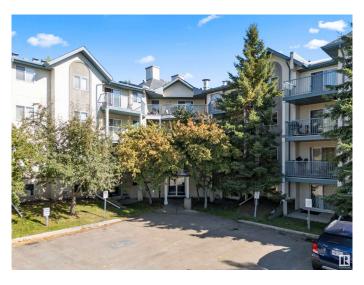

## \$184,999

2 Bedroom, 1.00 Bathroom, 915 sqft Condo / Townhouse on 0.00 Acres

Mill Woods Town Centre, Edmonton, AB

Located on the top floor of Mainstreet South this two bedroom condo captures the morning sun. Off the living room is a large balcony with plenty of space for a table and chairs. The galley kitchen has dome lighting and an opening to the living room. There is in-suite laundry plus storage. No neighbours on either side of this unit as it is located between two stairs wells. Freshly painted this condo is move in ready.

## **Exterior**

Exterior Wood, Stucco

Exterior Features Airport Nearby, Golf Nearby, Public Transportation, Schools, Shopping

Nearby, See Remarks

Roof Asphalt Shingles
Construction Wood, Stucco

Foundation Concrete Perimeter