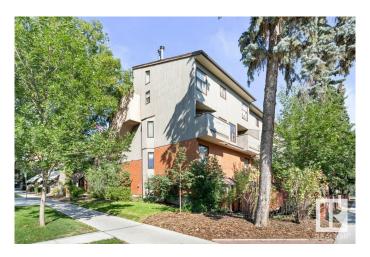

# \$280,000

2 Bedroom, 1.50 Bathroom, 1,104 sqft Condo / Townhouse on 0.00 Acres

Garneau, Edmonton, AB

Great location close to the U of A hospital this renovated condo features new kitchen cabinets, countertops, backsplash, built-in dishwasher, microwave hood fan (all less than one year old), main floor laundry, a 2 pc bathroom and study room complete the first floor. Upper level has a spacious living/dining area with a wood burning fireplace and sliding doors to the balcony. Two good sized bedrooms upstairs and a 4 pc bathroom.

Newer flooring and freshly painted throughout! Underground heated parking is titled. Walking distance to the University, Whyte Ave and the River Valley.