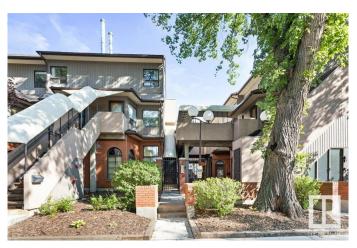

# \$280,000

2 Bedroom, 1.50 Bathroom, 1,104 sqft Condo / Townhouse on 0.00 Acres

Garneau, Edmonton, AB

Great location close to the U of A hospital this renovated condo features new kitchen cabinets, countertops, backsplash, built-in dishwasher, microwave hood fan (all less than one year old), main floor laundry, a 2 pc bathroom and study room complete the first floor. Upper level has a spacious living/dining area with a wood burning fireplace and sliding doors to the balcony. Two good sized bedrooms upstairs and a 4 pc bathroom.

Newer flooring and freshly painted throughout! Underground heated parking is titled. Walking distance to the University, Whyte Ave and the River Valley.