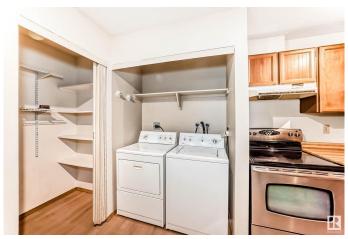

#### \$129,000

2 Bedroom, 1.00 Bathroom, 846 sqft Condo / Townhouse on 0.00 Acres

Blue Quill, Edmonton, AB

If you are a first time home buyer or someone looking to downsize or an investor then this charming home is for you! Its' a spacious 2 bedroom south facing corner unit and offers an abundance of natural light. Recently painted in neutral tones the good sized living area provides a fresh and inviting atmosphere. The kitchen boasts newer flooring, stainless steel appliances, an oversized pantry and an eating area. Enjoy the convenience of an in suite full size washer and dryer making laundry days a breeze. An added bonus is additional storage on the balcony. Situated in a prime southside location you'll have easy access to local amenities, shopping centres, schools, highways and public transportation. Parking stall has plug in.