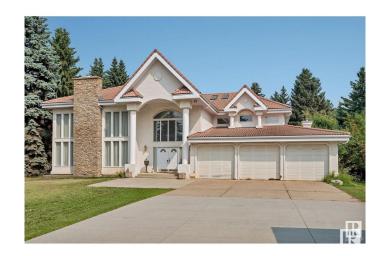

# \$1,850,000 - 10812 5 Avenue, Edmonton

MLS® #E4430075

## \$1,850,000

7 Bedroom, 6.00 Bathroom, 5,307 sqft Single Family on 0.00 Acres

Richford, Edmonton, AB

Acreage in the City!! Unique acreage living in the heart of SW Edmonton. 1.17 Acres of mature landscaping and nature. Custom designed 2 storey with over 5300 sq ft in wow location backing onto creek. Awesome entrance with water feature in foyer, 3 fireplaces, 3 forced air furnaces, 6 baths, 2 triple garages, some 25'ceilings, sky lights, piano room, many windows with views, Stainless Steel Bosch appliances, large kitchen Island, 4 ensuites, John Deer ride on lawn mower and much much more.

#### **Essential Information**

MLS® # E4430075 Price \$1,850,000

Bedrooms 7

Bathrooms 6.00

Full Baths 6

Square Footage 5,307

Acres 0.00

Year Built 1982