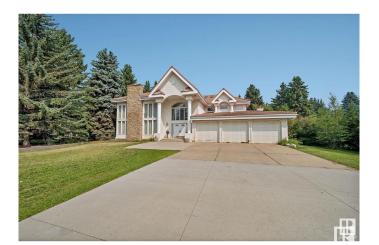

# \$1,850,000 - 10812 5 Avenue, Edmonton

MLS® #E4430075

## \$1,850,000

7 Bedroom, 6.00 Bathroom, 5,307 sqft Single Family on 0.00 Acres

Richford, Edmonton, AB

Acreage in the City!! Unique acreage living in the heart of SW Edmonton. 1.17 Acres of mature landscaping and nature. Custom designed 2 storey with over 5300 sq ft in wow location backing onto creek. Awesome entrance with water feature in foyer, 3 fireplaces, 3 forced air furnaces, 6 baths, 2 triple garages, some 25'ceilings, sky lights, piano room, many windows with views, Stainless Steel Bosch appliances, large kitchen Island, 4 ensuites, John Deer ride on lawn mower and much much more.

#### **Essential Information**

MLS® # E4430075 Price \$1,850,000

Bedrooms 7

Bathrooms 6.00

Full Baths 6

Square Footage 5,307

Acres 0.00

Year Built 1982