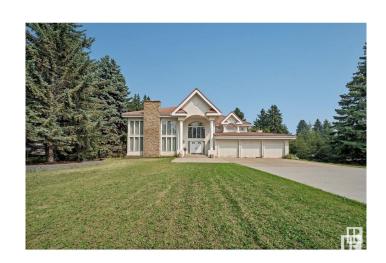

# \$1,850,000 - 10812 5 Avenue, Edmonton

MLS® #E4430075

## \$1,850,000

7 Bedroom, 6.00 Bathroom, 5,307 sqft Single Family on 0.00 Acres

Richford, Edmonton, AB

Acreage in the City!! Unique acreage living in the heart of SW Edmonton. 1.17 Acres of mature landscaping and nature. Custom designed 2 storey with over 5300 sq ft in wow location backing onto creek. Awesome entrance with water feature in foyer, 3 fireplaces, 3 forced air furnaces, 6 baths, 2 triple garages, some 25'ceilings, sky lights, piano room, many windows with views, Stainless Steel Bosch appliances, large kitchen Island, 4 ensuites, John Deer ride on lawn mower and much much more.

#### **Essential Information**

MLS® # E4430075 Price \$1,850,000

Bedrooms 7

Bathrooms 6.00

Full Baths 6

Square Footage 5,307

Acres 0.00

Year Built 1982