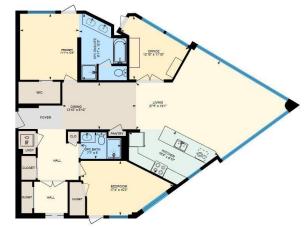

1121-5151 Windermere Blvd, Edmonton, AB Main Floor Interfor Area 1350.04 sq ft

Built in 2015