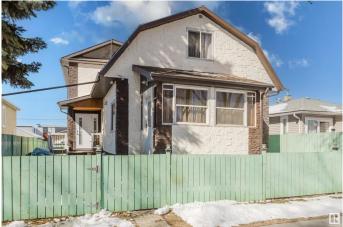

## \$450,000 - 11916 71 Street, Edmonton

MLS® #E4429750

## \$450,000

6 Bedroom, 3.00 Bathroom, 2,448 sqft Single Family on 0.00 Acres

Montrose (Edmonton), Edmonton, AB

This 2-storey gem is neat and bright, With room to grow and feel just right. Up above, there's space to spare, With cozy vibes and stylish flair. Down below, a legal suite— Two bedrooms waiting, clean and sweet. Unfinished now, a blank new slate, Add your touch and make it great! Live upstairs, rent out the rest, Or build it out just how you'd best. A savvy move, a smart design, A place to live and earn in time! Granite counters, sleek and strong, Hardwood floors that run so long. Huge bedrooms, light and airy too, A perfect fit for all you do!

## **Community Information**

| Address                | 11916 71 Street                                                                                                                                                             |
|------------------------|-----------------------------------------------------------------------------------------------------------------------------------------------------------------------------|
| Area                   | Edmonton                                                                                                                                                                    |
| Subdivision            | Montrose (Edmonton)                                                                                                                                                         |
| City                   | Edmonton                                                                                                                                                                    |
| County                 | ALBERTA                                                                                                                                                                     |
| Province               | AB                                                                                                                                                                          |
| Postal Code            | T5B 1W7                                                                                                                                                                     |
| Amenities              |                                                                                                                                                                             |
| Amenities              | Ceiling 9 ft., Deck, Fire Pit, Hot Water Natural Gas, Insulation-Upgraded, Skylight, Sunroom, Vinyl Windows                                                                 |
| Parking                | Single Garage Detached                                                                                                                                                      |
| Interior               |                                                                                                                                                                             |
| Interior Features      | ensuite bathroom                                                                                                                                                            |
| Appliances             | Dishwasher-Built-In,Dryer,Oven-Built-In,Refrigerator,Stove-Countertop Electric, Washer, Window Coverings                                                                    |
| Heating                | Forced Air-2, Natural Gas                                                                                                                                                   |
| Fireplace              | Yes                                                                                                                                                                         |
| Fireplaces             | Wall Mount                                                                                                                                                                  |
| Stories                | 2                                                                                                                                                                           |
| Has Suite              | Yes                                                                                                                                                                         |
| Has Basement           | Yes                                                                                                                                                                         |
| Basement               | Full, Partially Finished                                                                                                                                                    |
| Exterior               |                                                                                                                                                                             |
| Exterior               | Wood, Concrete                                                                                                                                                              |
| Exterior Features      | Back Lane, Fenced, Flat Site, Golf Nearby, Low Maintenance<br>Landscape, Paved Lane, Playground Nearby, Public Transportation,<br>Schools, Shopping Nearby, Ski Hill Nearby |
| Lot Description        | 40x125                                                                                                                                                                      |
| Roof                   | Asphalt Shingles                                                                                                                                                            |
| Construction           | Wood, Concrete                                                                                                                                                              |
| Foundation             | Concrete Perimeter                                                                                                                                                          |
| Additional Information |                                                                                                                                                                             |