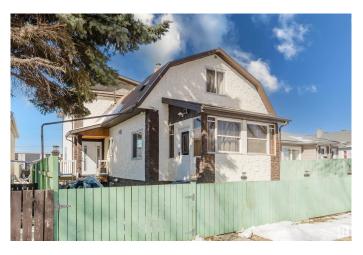

## \$450,000 - 11916 71 Street, Edmonton

MLS® #E4429750

## \$450,000

6 Bedroom, 3.00 Bathroom, 2,448 sqft Single Family on 0.00 Acres

Montrose (Edmonton), Edmonton, AB

This 2-storey gem is neat and bright, With room to grow and feel just right. Up above, there's space to spare, With cozy vibes and stylish flair. Down below, a legal suite— Two bedrooms waiting, clean and sweet. Unfinished now, a blank new slate, Add your touch and make it great! Live upstairs, rent out the rest, Or build it out just how you'd best. A savvy move, a smart design, A place to live and earn in time! Granite counters, sleek and strong, Hardwood floors that run so long. Huge bedrooms, light and airy too, A perfect fit for all you do!

Built in 2011

## **Essential Information**

| MLS® #         | E4429750               |
|----------------|------------------------|
| Price          | \$450,000              |
| Bedrooms       | 6                      |
| Bathrooms      | 3.00                   |
| Full Baths     | 3                      |
| Square Footage | 2,448                  |
| Acres          | 0.00                   |
| Year Built     | 2011                   |
| Туре           | Single Family          |
| Sub-Type       | Detached Single Family |
| Style          | 2 Storey               |
| Status         | Active                 |
|                |                        |

## **Community Information**

| Address                | 11916 71 Street                                                                                                                                                             |
|------------------------|-----------------------------------------------------------------------------------------------------------------------------------------------------------------------------|
| Area                   | Edmonton                                                                                                                                                                    |
| Subdivision            | Montrose (Edmonton)                                                                                                                                                         |
| City                   | Edmonton                                                                                                                                                                    |
| County                 | ALBERTA                                                                                                                                                                     |
| Province               | AB                                                                                                                                                                          |
| Postal Code            | T5B 1W7                                                                                                                                                                     |
| Amenities              |                                                                                                                                                                             |
| Amenities              | Ceiling 9 ft., Deck, Fire Pit, Hot Water Natural Gas, Insulation-Upgraded, Skylight, Sunroom, Vinyl Windows                                                                 |
| Parking                | Single Garage Detached                                                                                                                                                      |
| Interior               |                                                                                                                                                                             |
| Interior Features      | ensuite bathroom                                                                                                                                                            |
| Appliances             | Dishwasher-Built-In,Dryer,Oven-Built-In,Refrigerator,Stove-Countertop Electric, Washer, Window Coverings                                                                    |
| Heating                | Forced Air-2, Natural Gas                                                                                                                                                   |
| Fireplace              | Yes                                                                                                                                                                         |
| Fireplaces             | Wall Mount                                                                                                                                                                  |
| Stories                | 2                                                                                                                                                                           |
| Has Suite              | Yes                                                                                                                                                                         |
| Has Basement           | Yes                                                                                                                                                                         |
| Basement               | Full, Partially Finished                                                                                                                                                    |
| Exterior               |                                                                                                                                                                             |
| Exterior               | Wood, Concrete                                                                                                                                                              |
| Exterior Features      | Back Lane, Fenced, Flat Site, Golf Nearby, Low Maintenance<br>Landscape, Paved Lane, Playground Nearby, Public Transportation,<br>Schools, Shopping Nearby, Ski Hill Nearby |
| Lot Description        | 40x125                                                                                                                                                                      |
| Roof                   | Asphalt Shingles                                                                                                                                                            |
| Construction           | Wood, Concrete                                                                                                                                                              |
| Foundation             | Concrete Perimeter                                                                                                                                                          |
| Additional Information |                                                                                                                                                                             |