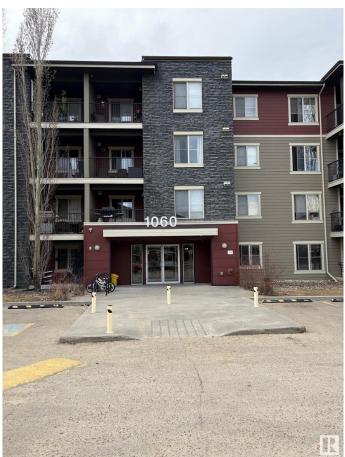

# \$149,900 - 105 1060 Mcconachie Boulevard, Edmonton

MLS® #E4429647

#### \$149,900

2 Bedroom, 1.00 Bathroom, 576 sqft Condo / Townhouse on 0.00 Acres

McConachie Area, Edmonton, AB

Lifestyle and Comfort await the new owner as this 2 bedroom condo with heated underground parking backs onto beautiful Greenspace. Where you can enjoy nature and unwind. The upgraded kitchen has stainless steel appliances with granite counters. The gorgeous Kitchen and Bath cabinets were also upgraded. The luxury vinyl plank flooring accents the colours in this home. In the unit is a stacked washer/dryer for your convince. Bright floor plan has the kitchen/Breakfast bar leading the way to the spacious living room. Off the large living room is a comfortable cement patio to enjoy evenings on. Controlled entrance and protected underground parking unit are all included in this home. Blocks to the school. Minutes to the Anthony Henday and shopping. Quick possession available

# **Community Information**

| Address     | 105 1060 Mcconachie Boulevard |
|-------------|-------------------------------|
| Area        | Edmonton                      |
| Subdivision | McConachie Area               |
| City        | Edmonton                      |
| County      | ALBERTA                       |
| Province    | AB                            |
| Postal Code | T5Y 0W9                       |