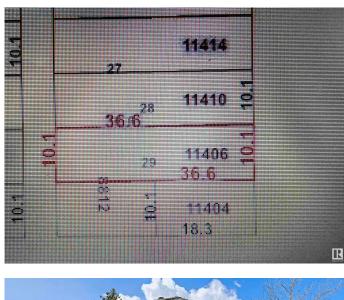

### \$159,900

0 Bedroom, 0.00 Bathroom, Single Family on 0.00 Acres

Parkdale (Edmonton), Edmonton, AB

Invest, infill, or restore the existing home! Perfect to build a front back duplex on this RF-3, 33 x 120 lot, house is of no value and no entry available. Property is being sold "as is where is on possession day". No Warranties or representations.\* Excellent neighborhood with plenty of potential. Fantastic redevelopment opportunity in the heart of up and coming Alberta Avenue! This lot is situated near a park and is minutes away from Kingsway, N.A.I.T., Grant MacEwan University, Downtown Edmonton and the Yellowhead Trail. Build your new home in this mature, central, convenient and quiet tree lined neighborhood!