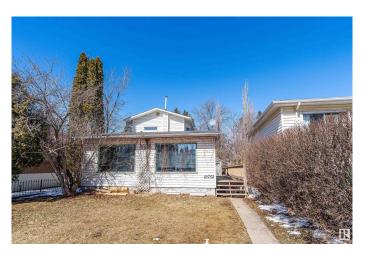

# \$358,000 - 10752 68 Avenue, Edmonton

MLS® #E4429590

# \$358,000

4 Bedroom, 2.00 Bathroom, 1,280 sqft Single Family on 0.00 Acres

Allendale, Edmonton, AB

Welcome to Allendale, this charming 1.5 storey home situated in a quiet street on a 40' x 99.2' lot. It's a perfect Investment property with great location for growing families, rental investment, or future Infill development. Close to all amenities, including U of A, public transportation, shopping, major intersections and highways. Inside, the living room is bright and welcoming, featuring a large bay window that fills the space with natural light. The renovated kitchen boasts a vaulted ceiling, upgraded appliances including a gas stove, and newer cabinetry and countertops. With two bedrooms on the main floor and two more upstairs, this home is both functional and full of character.