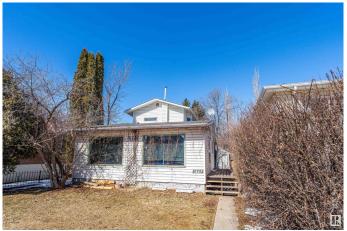

# \$358,000 - 10752 68 Avenue, Edmonton

MLS® #E4429590

# \$358,000

4 Bedroom, 2.00 Bathroom, 1,280 sqft Single Family on 0.00 Acres

Allendale, Edmonton, AB

Welcome to Allendale, this charming 1.5 storey home situated in a quiet street on a 40' x 99.2' lot. It's a perfect Investment property with great location for growing families, rental investment, or future Infill development. Close to all amenities, including U of A, public transportation, shopping, major intersections and highways. Inside, the living room is bright and welcoming, featuring a large bay window that fills the space with natural light. The renovated kitchen boasts a vaulted ceiling, upgraded appliances including a gas stove, and newer cabinetry and countertops. With two bedrooms on the main floor and two more upstairs, this home is both functional and full of character.