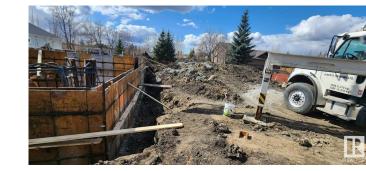

### \$525,000

0 Bedroom, 0.00 Bathroom, Single Family on 0.00 Acres

Pleasantview (Edmonton), Edmonton, AB

Prime Building Lot in the Heart of Pleasantview. This fully serviced vacant lot, measuring 42.5' x 135', is ready for your dream home. Nestled on a picturesque, tree-lined street in the highly sought-after Pleasantview community, this property offers the perfect foundation for your ideal infill project. Don't miss this exceptional opportunity to create a home in one of the area's most desirable neighborhoods.