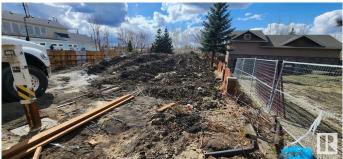

### \$525,000

0 Bedroom, 0.00 Bathroom, Single Family on 0.00 Acres

Pleasantview (Edmonton), Edmonton, AB

Prime Building Lot in the Heart of Pleasantview. This fully serviced vacant lot, measuring 42.5' x 135', is ready for your dream home. Nestled on a picturesque, tree-lined street in the highly sought-after Pleasantview community, this property offers the perfect foundation for your ideal infill project. Don't miss this exceptional opportunity to create a home in one of the area's most desirable neighborhoods.