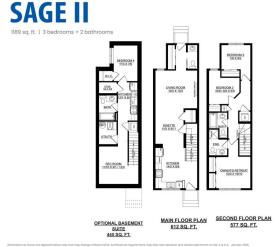

#### \$399,998

3 Bedroom, 2.50 Bathroom, 1,190 sqft Single Family on 0.00 Acres

Kinglet Gardens, Edmonton, AB

Welcome to this brand new home the "Sage II― Built by Broadview Homes and is located in one of North West Edmonton's newest premier communities of Kinglet Gardens. With just under 1200 square Feet this home comes single parking pad, this opportunity is perfect for a young family or young couple. Your main floor is complete with luxury Vinyl plank flooring throughout the great room and the kitchen. Highlighted in your new kitchen are upgraded cabinets, upgraded counter tops and a tile back splash. Finishing off the main level is a 2 piece bathroom. The upper level has 3 bedrooms and 2 full bathrooms that is perfect for a first time buyer. \*\*\* This home is under construction and slated to be completed summer/Fall of this year\*\*\*\*

#### **Essential Information**

MLS® # E4429410 Price \$399,998

Bedrooms 3

Bathrooms 2.50

Full Baths 2

Half Baths 1

Square Footage 1,190

Acres 0.00

### Interior

Interior Features ensuite bathroom

Appliances See Remarks

Heating Forced Air-1, Natural Gas

Stories 2

Has Basement Yes

Basement Full, Unfinished