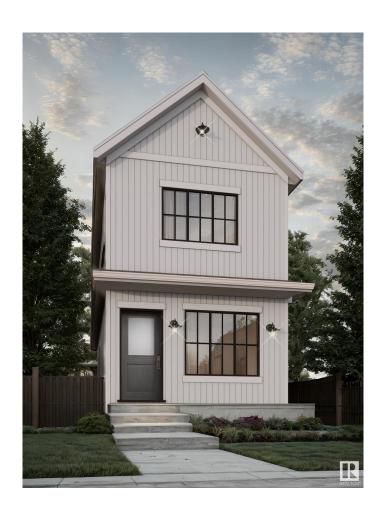

#### \$399,998

3 Bedroom, 2.50 Bathroom, 1,190 sqft Single Family on 0.00 Acres

Kinglet Gardens, Edmonton, AB

Welcome to this brand new home the "Sage II― Built by Broadview Homes and is located in one of North West Edmonton's newest premier communities of Kinglet Gardens. With just under 1200 square Feet this home comes single parking pad, this opportunity is perfect for a young family or young couple. Your main floor is complete with luxury Vinyl plank flooring throughout the great room and the kitchen. Highlighted in your new kitchen are upgraded cabinets, upgraded counter tops and a tile back splash. Finishing off the main level is a 2 piece bathroom. The upper level has 3 bedrooms and 2 full bathrooms that is perfect for a first time buyer. \*\*\* This home is under construction and slated to be completed summer/Fall of this year\*\*\*\*

#### **Essential Information**

MLS® # E4429410 Price \$399,998

Bedrooms 3

Bathrooms 2.50

Full Baths 2

Half Baths 1

Square Footage 1,190

Acres 0.00

Year Built 2025

Type Single Family

Sub-Type Detached Single Family

Style 2 Storey
Status Active

#### **Exterior**

Exterior Wood, Vinyl

Exterior Features Airport Nearby, Golf Nearby, Park/Reserve, Playground Nearby, Public

Transportation, Schools, Shopping Nearby, See Remarks

Roof Asphalt Shingles

Construction Wood, Vinyl