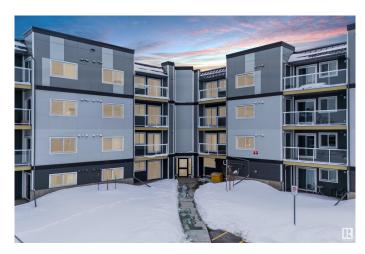

## \$199,000 - 309 9504 182 Street, Edmonton

MLS® #E4429224

## \$199,000

2 Bedroom, 1.50 Bathroom, 987 sqft Condo / Townhouse on 0.00 Acres

La Perle, Edmonton, AB

Stunning Brand New 2-Bedroom Condo – Luxury Living in a Prime Location Don't miss your chance to own this bright and spacious brand new 2-bedroom condo in a sought-after mature neighborhood. Designed for modern living, this home features top-of-the-line appliances, sleek finishes, and the convenience of in-suite laundry. Enjoy peace of mind in a professionally managed building with quality construction and timeless appeal. Perfect for professionals, downsizers, or investors looking for a turnkey property in a quiet, well-established area. Move in and enjoy luxury, comfort, and location all in one.

| Style                 | Single Level Apartment                                                                        |  |
|-----------------------|-----------------------------------------------------------------------------------------------|--|
| Status                | Active                                                                                        |  |
| Community Information |                                                                                               |  |
| Address               | 309 9504 182 Street                                                                           |  |
| Area                  | Edmonton                                                                                      |  |
| Subdivision           | La Perle                                                                                      |  |
| City                  | Edmonton                                                                                      |  |
| County                | ALBERTA                                                                                       |  |
| Province              | AB                                                                                            |  |
| Postal Code           | T5T 3A7                                                                                       |  |
| Amenities             |                                                                                               |  |
| Amenities             | See Remarks                                                                                   |  |
| Parking               | Stall                                                                                         |  |
| Interior              |                                                                                               |  |
| Interior Features     | ensuite bathroom                                                                              |  |
| Appliances            | Dishwasher-Built-In, Dryer, Oven-Microwave, Refrigerator, Stove-Electric, Washer, See Remarks |  |
| Heating               | Baseboard, Natural Gas                                                                        |  |
| Fireplace             | Yes                                                                                           |  |
| Fireplaces            | Wall Mount                                                                                    |  |
| # of Stories          | 4                                                                                             |  |
| Stories               | 1                                                                                             |  |
| Has Basement          | Yes                                                                                           |  |
| Basement              | None, No Basement                                                                             |  |
| Exterior              |                                                                                               |  |
| Exterior              | Wood, Hardie Board Siding                                                                     |  |
| Exterior Features     | Playground Nearby, Public Transportation, Schools                                             |  |
| Roof                  | Asphalt Shingles                                                                              |  |
| Construction          | Wood, Hardie Board Siding                                                                     |  |
| Foundation            | oundation Concrete Perimeter                                                                  |  |
|                       | Concrete Perimeter                                                                            |  |