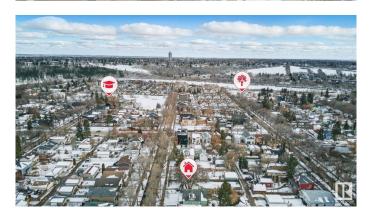

### \$569,000

1 Bedroom, 1.50 Bathroom, 1,132 sqft Single Family on 0.00 Acres

Riverdale, Edmonton, AB

Beautiful and large piece of property right in one of Edmonton's best neighborhoods Riverdale. Proximity to downtown, the River valley, steps away from Dogpatch Bistro and Bread and Butter bakery are the main takeaways with this great 50'x150' property. The home has recently undergone some abatement to get it ready for a large renovation. It can be brought back to life with a renovation or finish the process of bringing it down to make room for new development. There are renovation plans on the home and garage suite plans that are available to be added into the contract. This is definitely one worth considering in your property search!

## **Community Information**

Address 10184 90 Street

Area Edmonton
Subdivision Riverdale
City Edmonton
County ALBERTA

Province AB

Postal Code T5H 1R7