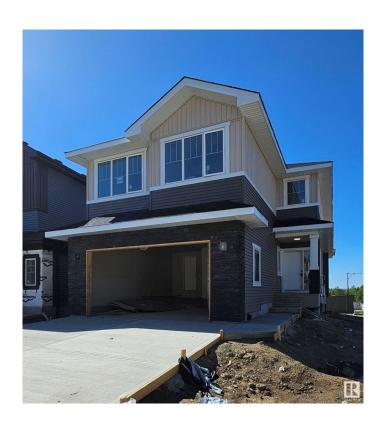

### \$769,900

4 Bedroom, 3.00 Bathroom, 2,406 sqft Single Family on 0.00 Acres

Hawks Ridge, Edmonton, AB

Brand new build 2406 Sq Ft 2 storey home on a corner lot with a private and amazing location backing a quiet walking path, treeline and protected green space. This home has a open concept with 4 bedrooms upstairs with a beautiful ensuite bath with tub and enclosed modern glass shower and second floor laundry and also a large bonus room overlooking a modern concept main floor with high ceilings and modern finishing's. The home also features a SEPERATE SIDE ENTRANCE to basement with potential for a legal secondary suite. The main floor also has a office/Den area and a beautiful kitchen area with large mud room and walk through pantry and a full bath on the main. This home is amazing and provides perfect spaces for a growing family.

Style 2 Storey
Status Active