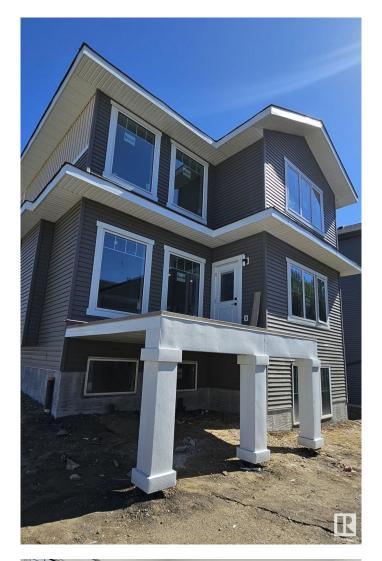

### \$769,900

4 Bedroom, 3.00 Bathroom, 2,406 sqft Single Family on 0.00 Acres

Hawks Ridge, Edmonton, AB

Brand new build 2406 Sq Ft 2 storey home on a corner lot with a private and amazing location backing a quiet walking path, treeline and protected green space. This home has a open concept with 4 bedrooms upstairs with a beautiful ensuite bath with tub and enclosed modern glass shower and second floor laundry and also a large bonus room overlooking a modern concept main floor with high ceilings and modern finishing's. The home also features a SEPERATE SIDE ENTRANCE to basement with potential for a legal secondary suite. The main floor also has a office/Den area and a beautiful kitchen area with large mud room and walk through pantry and a full bath on the main. This home is amazing and provides perfect spaces for a growing family.

Fireplaces Insert

Stories 2

Has Basement Yes

Basement Full, Unfinished

**Exterior** 

Exterior Wood, Vinyl

Exterior Features Cul-De-Sac, See Remarks

Roof Asphalt Shingles