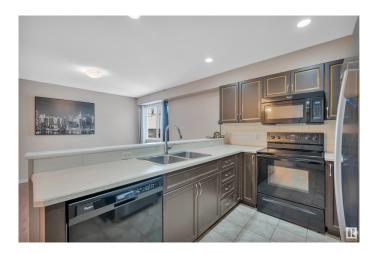

### \$295,000

3 Bedroom, 2.50 Bathroom, 1,121 sqft Condo / Townhouse on 0.00 Acres

Alberta Avenue, Edmonton, AB

Discover comfort and convenience of this 2013 built townhouse in this spacious 3-bedroom. 2.5-bathroom townhouse. The main floor welcomes you with an open layout, featuring a bright living area, a dining space, and a modern kitchen with ample storage and a large peninsula. Upstairs, you'll find updated flooring throughout, a generous master suite with a private ensuite, and two additional bedrooms .The unfinished basement provides endless potential for customization, while the attached single-car garage adds convenience. Located minutes from downtown and close to schools. restaurants, and major commuting routes. This home is perfect for busy professionals or families.