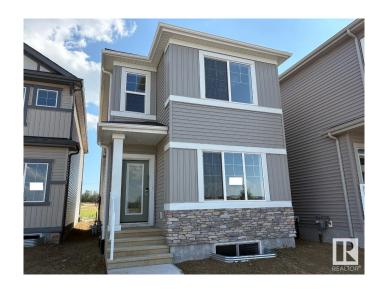

## \$461,895

3 Bedroom, 2.50 Bathroom, 1,560 sqft Single Family on 0.00 Acres

Kinglet Gardens, Edmonton, AB

Welcome to this beautiful 3 bed 2.5 home in Kinglet by Big Lake! Featuring a open concept main floor with a convenient mud room. The open concept kitchen includes a walk-through pantry and large central island that opens up to the dining room and great room with a fireplace. On the second floor you will find two bedrooms plus the primary bedroom including a walk-in closet with dual ensuite sinks and so much more! Perfectly located close to parks, trails, and all amenities, including West Edmonton Mall and Big Lake! \*\*\*Please note home is still under constructions, interior photos/upgrades might differ\*\*\*