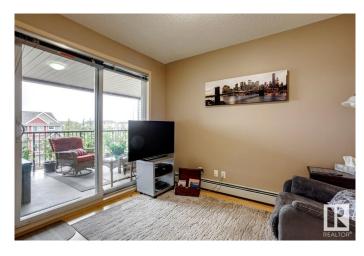

## \$384,000

3 Bedroom, 2.00 Bathroom, 1,112 sqft Condo / Townhouse on 0.00 Acres

Callaghan, Edmonton, AB

Large corner condo with great views of the ravine and creek, overlooking a putting green. 2 Bedrooms with an additional den/small bedroom. 2 covered decks, the second south facing with ample space for entertaining. 1 covered titled parking spot in a heated and secured garage and a small secured storage area in front. Condo fees include your regular utilities, making for worry-free living in a serene, beautifully landscaped setting.