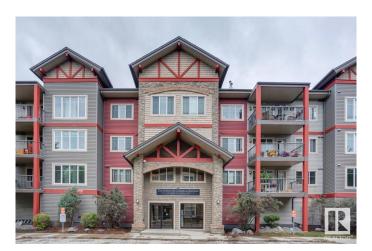

# \$384,000 - 305 1619 James Mowatt Trail, Edmonton

MLS® #E4428413

## \$384,000

3 Bedroom, 2.00 Bathroom, 1,112 sqft Condo / Townhouse on 0.00 Acres

Callaghan, Edmonton, AB

Large corner condo with great views of the ravine and creek, overlooking a putting green. 2 Bedrooms with an additional den/small bedroom. 2 covered decks, the second south facing with ample space for entertaining. 1 covered titled parking spot in a heated and secured garage and a small secured storage area in front. Condo fees include your regular utilities, making for worry-free living in a serene, beautifully landscaped setting.