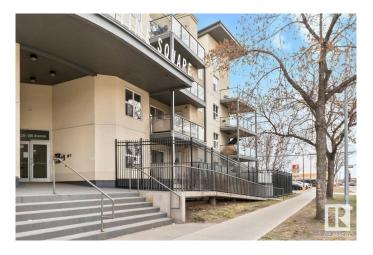

## \$135,000 - 308 10118 106 Avenue, Edmonton

MLS® #E4428363

## \$135,000

1 Bedroom, 1.00 Bathroom, 585 sqft Condo / Townhouse on 0.00 Acres

Central Mcdougall, Edmonton, AB

Nestled in the heart of downtown Edmonton, this cozy 1-bedroom condo exudes a charming vintage vibe. As you enter, you're greeted by a warm and inviting living space. The kitchen is spacious and has lots of storage space. The bedroom is a peaceful retreat, featuring ample space for a comfortable bed and storage. Large windows allow natural light to filter in, creating a bright and airy atmosphere that enhances the cozy feel of the space. One of the highlights of this condo is the in-suite laundry tucked away discreetly. It is located in a prime spot, you'll find yourself surrounded by Edmonton's vibrant downtown scene, with shops, cafes, and entertainment venues just steps away.

| Sub-Type<br>Style<br>Status | Lowrise Apartment<br>Single Level Apartment<br>Active                                             |  |
|-----------------------------|---------------------------------------------------------------------------------------------------|--|
| Community Information       |                                                                                                   |  |
| Address                     | 308 10118 106 Avenue                                                                              |  |
| Area                        | Edmonton                                                                                          |  |
| Subdivision                 | Central Mcdougall                                                                                 |  |
| City                        | Edmonton                                                                                          |  |
| County                      | ALBERTA                                                                                           |  |
| Province                    | AB                                                                                                |  |
| Postal Code                 | T5H 0B8                                                                                           |  |
| Amenities                   |                                                                                                   |  |
| Amenities                   | On Street Parking, Deck, Detectors Smoke, No Smoking Home,<br>Parking-Visitor, Storage-In-Suite   |  |
| Parking                     | Heated, Underground                                                                               |  |
| Interior                    |                                                                                                   |  |
| Appliances                  | Dishwasher-Built-In, Dryer, Refrigerator, Stove-Electric, Washer, Window Coverings, TV Wall Mount |  |
| Heating                     | Forced Air-1, Natural Gas                                                                         |  |
| # of Stories                | 4                                                                                                 |  |
| Stories                     | 1                                                                                                 |  |
| Has Basement                | Yes                                                                                               |  |
| Basement                    | None, No Basement                                                                                 |  |
| Exterior                    |                                                                                                   |  |
| Exterior                    | Stone, Stucco                                                                                     |  |
| Exterior Features           | Park/Reserve, Playground Nearby, Public Transportation, Schools, Shopping Nearby, View Downtown   |  |
| Roof                        | Asphalt Shingles                                                                                  |  |
| Construction                | Stone, Stucco                                                                                     |  |
| Foundation                  | Concrete Perimeter                                                                                |  |
| Additional Information      |                                                                                                   |  |