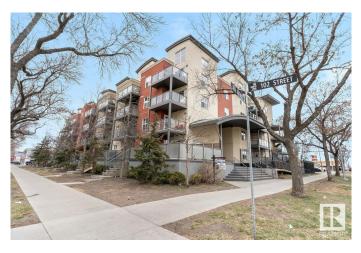

## \$135,000 - 308 10118 106 Avenue, Edmonton

MLS® #E4428363

## \$135,000

1 Bedroom, 1.00 Bathroom, 585 sqft Condo / Townhouse on 0.00 Acres

Central Mcdougall, Edmonton, AB

Nestled in the heart of downtown Edmonton, this cozy 1-bedroom condo exudes a charming vintage vibe. As you enter, you're greeted by a warm and inviting living space. The kitchen is spacious and has lots of storage space. The bedroom is a peaceful retreat, featuring ample space for a comfortable bed and storage. Large windows allow natural light to filter in, creating a bright and airy atmosphere that enhances the cozy feel of the space. One of the highlights of this condo is the in-suite laundry tucked away discreetly. It is located in a prime spot, you'll find yourself surrounded by Edmonton's vibrant downtown scene, with shops, cafes, and entertainment venues just steps away.

| Sub-Type<br>Style<br>Status | Lowrise Apartment<br>Single Level Apartment<br>Active                                             |  |
|-----------------------------|---------------------------------------------------------------------------------------------------|--|
| Community Information       |                                                                                                   |  |
| Address                     | 308 10118 106 Avenue                                                                              |  |
| Area                        | Edmonton                                                                                          |  |
| Subdivision                 | Central Mcdougall                                                                                 |  |
| City                        | Edmonton                                                                                          |  |
| County                      | ALBERTA                                                                                           |  |
| Province                    | AB                                                                                                |  |
| Postal Code                 | T5H 0B8                                                                                           |  |
| Amenities                   |                                                                                                   |  |
| Amenities                   | On Street Parking, Deck, Detectors Smoke, No Smoking Home,<br>Parking-Visitor, Storage-In-Suite   |  |
| Parking                     | Heated, Underground                                                                               |  |
| Interior                    |                                                                                                   |  |
| Appliances                  | Dishwasher-Built-In, Dryer, Refrigerator, Stove-Electric, Washer, Window Coverings, TV Wall Mount |  |
| Heating                     | Forced Air-1, Natural Gas                                                                         |  |
| # of Stories                | 4                                                                                                 |  |
| Stories                     | 1                                                                                                 |  |
| Has Basement                | Yes                                                                                               |  |
| Basement                    | None, No Basement                                                                                 |  |
| Exterior                    |                                                                                                   |  |
| Exterior                    | Stone, Stucco                                                                                     |  |
| Exterior Features           | Park/Reserve, Playground Nearby, Public Transportation, Schools, Shopping Nearby, View Downtown   |  |
| Roof                        | Asphalt Shingles                                                                                  |  |
| Construction                | Stone, Stucco                                                                                     |  |
| Foundation                  | Concrete Perimeter                                                                                |  |
| Additional Information      |                                                                                                   |  |