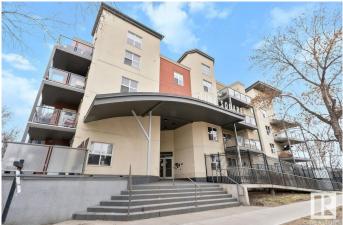

## \$135,000 - 308 10118 106 Avenue, Edmonton

MLS® #E4428363

## \$135,000

1 Bedroom, 1.00 Bathroom, 585 sqft Condo / Townhouse on 0.00 Acres

Central Mcdougall, Edmonton, AB

Nestled in the heart of downtown Edmonton, this cozy 1-bedroom condo exudes a charming vintage vibe. As you enter, you're greeted by a warm and inviting living space. The kitchen is spacious and has lots of storage space. The bedroom is a peaceful retreat, featuring ample space for a comfortable bed and storage. Large windows allow natural light to filter in, creating a bright and airy atmosphere that enhances the cozy feel of the space. One of the highlights of this condo is the in-suite laundry tucked away discreetly. It is located in a prime spot, you'll find yourself surrounded by Edmonton's vibrant downtown scene, with shops, cafes, and entertainment venues just steps away.

| Sub-Type<br>Style<br>Status | Lowrise Apartment<br>Single Level Apartment<br>Active                                             |  |
|-----------------------------|---------------------------------------------------------------------------------------------------|--|
| Community Information       |                                                                                                   |  |
| Address                     | 308 10118 106 Avenue                                                                              |  |
| Area                        | Edmonton                                                                                          |  |
| Subdivision                 | Central Mcdougall                                                                                 |  |
| City                        | Edmonton                                                                                          |  |
| County                      | ALBERTA                                                                                           |  |
| Province                    | AB                                                                                                |  |
| Postal Code                 | T5H 0B8                                                                                           |  |
| Amenities                   |                                                                                                   |  |
| Amenities                   | On Street Parking, Deck, Detectors Smoke, No Smoking Home,<br>Parking-Visitor, Storage-In-Suite   |  |
| Parking                     | Heated, Underground                                                                               |  |
| Interior                    |                                                                                                   |  |
| Appliances                  | Dishwasher-Built-In, Dryer, Refrigerator, Stove-Electric, Washer, Window Coverings, TV Wall Mount |  |
| Heating                     | Forced Air-1, Natural Gas                                                                         |  |
| # of Stories                | 4                                                                                                 |  |
| Stories                     | 1                                                                                                 |  |
| Has Basement                | Yes                                                                                               |  |
| Basement                    | None, No Basement                                                                                 |  |
| Exterior                    |                                                                                                   |  |
| Exterior                    | Stone, Stucco                                                                                     |  |
| Exterior Features           | Park/Reserve, Playground Nearby, Public Transportation, Schools, Shopping Nearby, View Downtown   |  |
| Roof                        | Asphalt Shingles                                                                                  |  |
| Construction                | Stone, Stucco                                                                                     |  |
| Foundation                  | Concrete Perimeter                                                                                |  |
| Additional Information      |                                                                                                   |  |