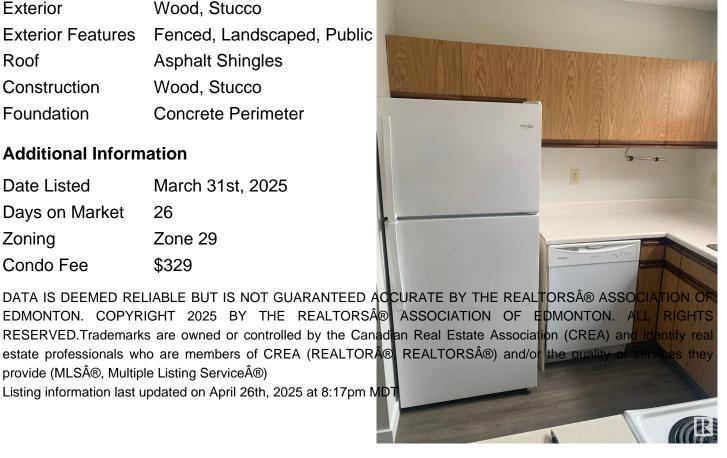

### **Exterior**

Wood, Stucco Exterior

**Exterior Features** Fenced, Landscaped, Public

Roof **Asphalt Shingles** 

Construction Wood, Stucco

Foundation Concrete Perimeter

### **Additional Information**

**Date Listed** March 31st, 2025

26 Days on Market

Zone 29 Zoning

Condo Fee \$329

EDMONTON. COPYRIGHT 2025 BY THE REALTORS® ASSOCIATION OF EDMONTON. ALL RESERVED. Trademarks are owned or controlled by the Canadian Real Estate Association (CREA) and identify real estate professionals who are members of CREA (REALTOR® REALTORS®) and/or the quality provide (MLS®, Multiple Listing Service®)