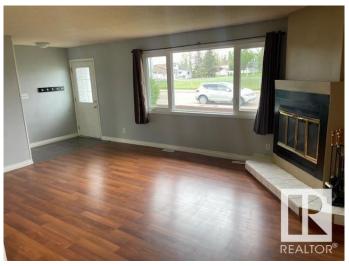

## \$419.900

3 Bedroom, 1.50 Bathroom, 1,103 sqft Single Family on 0.00 Acres

Menisa, Edmonton, AB

Gorgeous 2 level split. Honey Cherry Laminate on main floor. Enjoy the winters in the inviting living room with park view and wood-burning fireplace. Sunny dining area is expandable for special occasions. Eat-in style kitchen overlooks backyard featuring a 24'x24' double insulated garage. Fenced yard has an RV gate, firepit. Huge family room in basement has office/computer area. Finished laundry room has 2 piece bath and cabinets. Lots of storage in the crawl space under the main level and could double as play area for the little ones. Energy savings are substantial with Durabuilt triple glaze windows throughout the home. Sit on your front deck or back patio around the firepit and enjoy the good life!