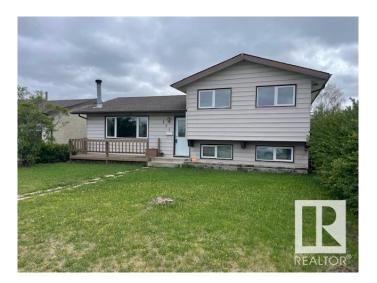

## \$419.900

3 Bedroom, 1.50 Bathroom, 1,103 sqft Single Family on 0.00 Acres

Menisa, Edmonton, AB

Gorgeous 2 level split. Honey Cherry Laminate on main floor. Enjoy the winters in the inviting living room with park view and wood-burning fireplace. Sunny dining area is expandable for special occasions. Eat-in style kitchen overlooks backyard featuring a 24'x24' double insulated garage. Fenced yard has an RV gate, firepit. Huge family room in basement has office/computer area. Finished laundry room has 2 piece bath and cabinets. Lots of storage in the crawl space under the main level and could double as play area for the little ones. Energy savings are substantial with Durabuilt triple glaze windows throughout the home. Sit on your front deck or back patio around the firepit and enjoy the good life!