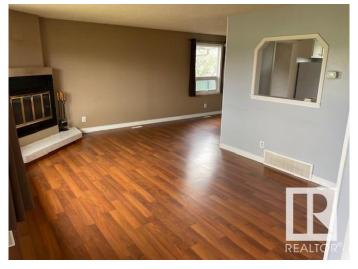

## \$419.900

3 Bedroom, 1.50 Bathroom, 1,103 sqft Single Family on 0.00 Acres

Menisa, Edmonton, AB

Gorgeous 2 level split. Honey Cherry Laminate on main floor. Enjoy the winters in the inviting living room with park view and wood-burning fireplace. Sunny dining area is expandable for special occasions. Eat-in style kitchen overlooks backyard featuring a 24'x24' double insulated garage. Fenced yard has an RV gate, firepit. Huge family room in basement has office/computer area. Finished laundry room has 2 piece bath and cabinets. Lots of storage in the crawl space under the main level and could double as play area for the little ones. Energy savings are substantial with Durabuilt triple glaze windows throughout the home. Sit on your front deck or back patio around the firepit and enjoy the good life!