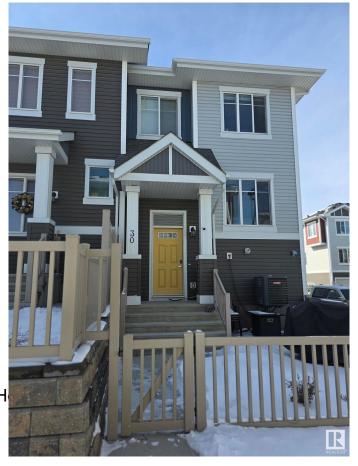

#### \$359,900

2 Bedroom, 2.50 Bathroom, 1,256 sqft Condo / Townhouse on 0.00 Acres

Chappelle Area, Edmonton, AB

Welcome to this stunning open-concept townhome in the sought-after community of Chappelle! This 2 bedroom, 2.5 bathroom home offers a private fenced yard, an attached 2-car garage, in-suite laundry, low condo fees, and the comfort of Air Conditioning. The unit features a spacious living room, modern kitchen, two bedrooms with attached full bathroom, and plenty of storage. With quality finishes, stainless steel appliances, and laminate flooring. Perfectly located, you're steps away from serene ponds, walking trails, and community gardens, with easy access to schools, transit, and the Henday. Residents also enjoy access to Chappelle Gardens' recreation centre, skating rink, and more.

## **Community Information**

Address 30 2905 141 Street

Area Edmonton

Subdivision Chappelle Area

City Edmonton
County ALBERTA

Province AB

Postal Code T6W 3W4

#### **Exterior**

Exterior Wood, Vinyl

Exterior Features Corner Lot, Golf Nearby, La

**Shopping Nearby** 

Roof Asphalt Shingles

Construction Wood, Vinyl

Foundation Concrete Perimeter