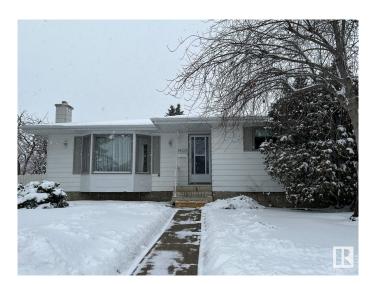

# \$374,900 - 14224 78 Street, Edmonton

MLS® #E4427815

# \$374,900

3 Bedroom, 2.50 Bathroom, 1,216 sqft Single Family on 0.00 Acres

Kildare, Edmonton, AB

Prime opportunity to own single family home. Prime location close to major city routes with 82st and Yellowhead trail a few minutes away. Prime shopping close by at Londonderry mall. East exposure home for morning sun with double car detached garage with west exposure backyard. Large lot approx 7,000sqft.

Built in 1968

Sub-Type Detached Single Family

Style Bungalow

Status Active