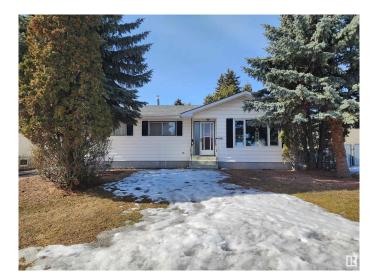

# \$269,900 - 4108 52 Street, Wetaskiwin

MLS® #E4427249

### \$269,900

4 Bedroom, 2.00 Bathroom, 1,116 sqft Single Family on 0.00 Acres

Parkdale (Wetaskiwin), Wetaskiwin, AB

The numerous upgrades done to this Klause Built 1960's bungalow over this past year are too good to not appreciate. New HE Furnace and Hot Water on Demand system. Renovated main bathroom. New Flooring and an Open Concept design. Freshly painted and new fixtures throughout. Newly installed eavestrough. Heated single garage, mature trees, and plenty of outdoor space. Located on a quiet street close to school and playground makes this the perfect place to call

## **Exterior**

Exterior Wood, Vinyl

Exterior Features Fenced, Landscaped, Playground Nearby, Schools, Treed Lot

Roof Asphalt Shingles

Construction Wood, Vinyl

Foundation Concrete Perimeter