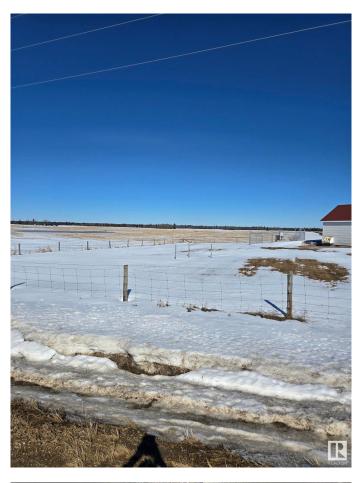

### \$1,899,999

0 Bedroom, 0.00 Bathroom, Single Family on 0.00 Acres

Edmonton South West, Edmonton, AB

Great investment parcel, recent zoneing changes, from ag to future non- residential, part of the RABBIT HILLD DISTRICT PLAN, IN THE CITY OF EDMONTON, this 77.59 Acres. Perfect long-term hard asset investment potential for future development as southwest Edmonton expands. Close proximity to Edmonton's 77.59 Acres. Perfect longprestigious North Saskatchewan River Valley; Seller will entertain a Vendor Take-Back Mortgage; Relatively flat topography with great farmland potential; Estimated Driving Times: 12 minutes to Edmonton International Airport (YEG), 8 Minutes to Nisku, Alberta, 7 minutes to Rabbit Hill Snow Resort, 4 minute to Devon, Alberta. Legal Address: 1523717; 1; 2/ Zoning: AES (Agricultural Edmonton South). Seller open to selling adjacent 78.58 Acres. Buyer's to confirm information during their due diligence. Information herein and auxiliary information subject to becoming outdated in time, change, and/or deemed reliable but not guaranteed. Buyer to confirm information during their Due Diligence.

### **Exterior**

Exterior Features Flat Site