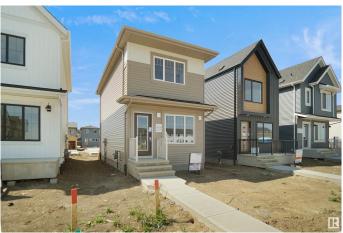

# \$369,998 - 2043 210 Street, Edmonton

MLS® #E4427064

#### \$369.998

2 Bedroom, 2.00 Bathroom, 922 sqft Single Family on 0.00 Acres

Stillwater, Edmonton, AB

welcome to the all new "Brooke RPL― Built by Broadview Homes and is located in one of West Edmonton's newest premier communities of Stillwater. With almost 925 Square Feet it comes with a over sized parking pad, this opportunity is perfect for a young family or young couple. Your main floor is complete with upgrade luxury Vinyl Plank flooring throughout the great room and the kitchen. The main floor open concept has a beautiful open plan with a kitchen that has upgraded cabinets, upgraded counter tops and a tile back splash. The upper level has 2 bedrooms and 2 full bathrooms. This single family home also comes with a unspoiled basement perfect for future development. \*\*\* This home is under construction and will be complete in the Fall of 2025, Photos used are from the exact model recently built and colors may differ\*\*\*\*

## **Community Information**

Address 2043 210 Street

Area Edmonton
Subdivision Stillwater
City Edmonton
County ALBERTA

Province AB

Postal Code T6M 3H6