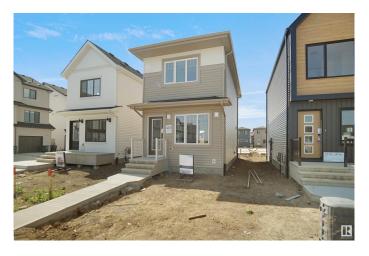

# \$369,998 - 2043 210 Street, Edmonton

MLS® #E4427064

#### \$369.998

2 Bedroom, 2.00 Bathroom, 922 sqft Single Family on 0.00 Acres

Stillwater, Edmonton, AB

welcome to the all new "Brooke RPL― Built by Broadview Homes and is located in one of West Edmonton's newest premier communities of Stillwater. With almost 925 Square Feet it comes with a over sized parking pad, this opportunity is perfect for a young family or young couple. Your main floor is complete with upgrade luxury Vinyl Plank flooring throughout the great room and the kitchen. The main floor open concept has a beautiful open plan with a kitchen that has upgraded cabinets, upgraded counter tops and a tile back splash. The upper level has 2 bedrooms and 2 full bathrooms. This single family home also comes with a unspoiled basement perfect for future development. \*\*\* This home is under construction and will be complete in the Fall of 2025, Photos used are from the exact model recently built and colors may differ\*\*\*\*

## **Community Information**

Address 2043 210 Street

Area Edmonton
Subdivision Stillwater
City Edmonton
County ALBERTA

Province AB

Postal Code T6M 3H6