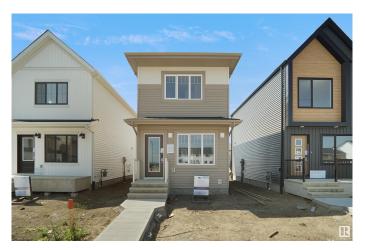

# \$369,998 - 2043 210 Street, Edmonton

MLS® #E4427064

#### \$369.998

2 Bedroom, 2.00 Bathroom, 922 sqft Single Family on 0.00 Acres

Stillwater, Edmonton, AB

welcome to the all new "Brooke RPL― Built by Broadview Homes and is located in one of West Edmonton's newest premier communities of Stillwater. With almost 925 Square Feet it comes with a over sized parking pad, this opportunity is perfect for a young family or young couple. Your main floor is complete with upgrade luxury Vinyl Plank flooring throughout the great room and the kitchen. The main floor open concept has a beautiful open plan with a kitchen that has upgraded cabinets, upgraded counter tops and a tile back splash. The upper level has 2 bedrooms and 2 full bathrooms. This single family home also comes with a unspoiled basement perfect for future development. \*\*\* This home is under construction and will be complete in the Fall of 2025, Photos used are from the exact model recently built and colors may differ\*\*\*\*

## **Community Information**

Address 2043 210 Street

Area Edmonton
Subdivision Stillwater
City Edmonton
County ALBERTA

Province AB

Postal Code T6M 3H6