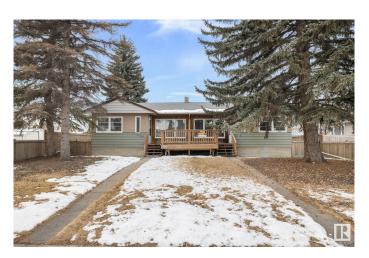

#### \$599,900

2 Bedroom, 4.00 Bathroom, 1,576 sqft Single Family on 0.00 Acres

Prince Rupert, Edmonton, AB

4PLEX!!!! Calling all investors!!! Now is the time to invest in Edmonton in this well located 4plex close to downtown on a RS zoned 754 sq m2 lot. The upper units have 2 bed 1 bath and the lower units are 1 bed 1 bath. This property has had some upgrades over the years including new shingles (last year), HWT, one new furnace, weeping tile and sump (approx 10 years ago), some windows, and various renovations to each unit. The property also features a double heated garage and plenty of parking out back. This amazing starter investment property is close to GMAC and NAIT, blocks from downtown and a short drive to the Royal Alex. Rent it out, live in it, or use the income as a holding property until you want to redevelop.

#### **Essential Information**

MLS® # E4426851 Price \$599,900

Bedrooms 2

Bathrooms 4.00

Full Baths 4

Square Footage 1,576
Acres 0.00
Year Built 1954

Type Single Family

Sub-Type 4PLEX

Style Bungalow

Status Active