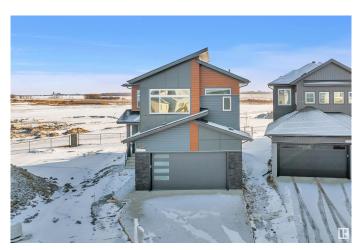

#### \$699,000

5 Bedroom, 4.00 Bathroom, 2,497 sqft Single Family on 0.00 Acres

Woodbend, Leduc, AB

READY TO MOVE In || DOUBLE CAR GARAGE Upgraded BRAND New Detached Home | 5 BED 4 BATH | Main door entrance leads you to Open to above Living area. Family area with beautiful feature wall & fireplace. Main floor bedroom and full bathroom. BEAUTIFUL EXTENDED kitchen with Centre island. HUGE Spice Kitchen with lot of cabinets. Dining nook with access to backyard . Oak staircase leading to bonus room with feature wall. Huge Primary br with stunning feature wall, indent ceiling, 5pc fully custom ensuite & W/I closet . Bedroom 2 & Bedroom 3 with jack & jill bathroom. Bedroom 4 with common bathroom. Laundry on 2nd floor with sink. Side entrance for basement. This house checks off all the columns.

#### **Essential Information**

MLS® # E4426759 Price \$699,000

Bedrooms 5

Bathrooms 4.00

Full Baths 4

Square Footage 2,497 Acres 0.00

2024

Type Single Family

Sub-Type Detached Single Family

Style 2 Storey
Status Active