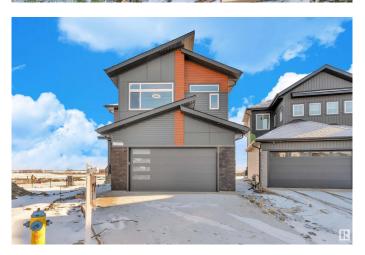

#### \$699,000

5 Bedroom, 4.00 Bathroom, 2,497 sqft Single Family on 0.00 Acres

Woodbend, Leduc, AB

READY TO MOVE In || DOUBLE CAR GARAGE Upgraded BRAND New Detached Home | 5 BED 4 BATH | Main door entrance leads you to Open to above Living area. Family area with beautiful feature wall & fireplace. Main floor bedroom and full bathroom. BEAUTIFUL EXTENDED kitchen with Centre island. HUGE Spice Kitchen with lot of cabinets. Dining nook with access to backyard . Oak staircase leading to bonus room with feature wall. Huge Primary br with stunning feature wall, indent ceiling, 5pc fully custom ensuite & W/I closet . Bedroom 2 & Bedroom 3 with jack & jill bathroom. Bedroom 4 with common bathroom. Laundry on 2nd floor with sink. Side entrance for basement. This house checks off all the columns.

#### **Amenities**

Amenities No Animal Home, No Smoking Home

Parking Double Garage Attached