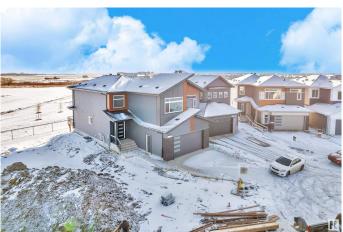

#### \$699,000

5 Bedroom, 4.00 Bathroom, 2,497 sqft Single Family on 0.00 Acres

Woodbend, Leduc, AB

READY TO MOVE In || DOUBLE CAR GARAGE Upgraded BRAND New Detached Home | 5 BED 4 BATH | Main door entrance leads you to Open to above Living area. Family area with beautiful feature wall & fireplace. Main floor bedroom and full bathroom. BEAUTIFUL EXTENDED kitchen with Centre island. HUGE Spice Kitchen with lot of cabinets. Dining nook with access to backyard . Oak staircase leading to bonus room with feature wall. Huge Primary br with stunning feature wall, indent ceiling, 5pc fully custom ensuite & W/I closet . Bedroom 2 & Bedroom 3 with jack & jill bathroom. Bedroom 4 with common bathroom. Laundry on 2nd floor with sink. Side entrance for basement. This house checks off all the columns.

# **Community Information**

Address 416 Pine Point(e)

Area Leduc

Subdivision Woodbend

City Leduc

County ALBERTA

Province AB

Postal Code T9E 1S7