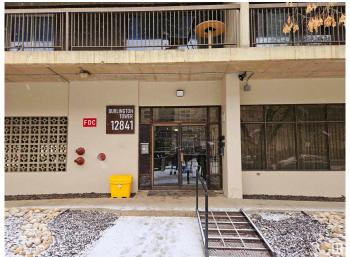

# \$94,900 - 207 12841 65 Street, Edmonton

MLS® #E4426316

#### \$94,900

1 Bedroom, 1.00 Bathroom, 655 sqft Condo / Townhouse on 0.00 Acres

Belvedere, Edmonton, AB

Welcome to Burlington Tower. Great opportunity for investors or first time buyers. Open floor plan featuring a nicely sized living room and dining area, kitchen with good countertop space, a sizeable bedroom and 3 piece bathroom. The outdoors can be soaked in on the large west facing deck. Concrete high-rise, walking distance to LRT and shopping center. All basic utilities included! Each floor has its own card operated laundry. Telus fiber-optic wired throughout the building! This well-maintained building has recently updated the roof, boiler system, paint, lighting, security cameras, and is set to receive new elevators in 2025. Parking stalls are rented from the Condo Corp and not included in the sale.