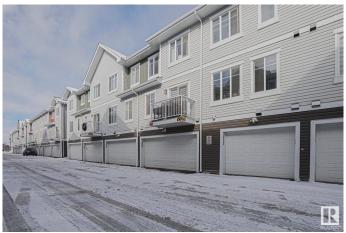

ght-after community of Chappelle! Featuring a double attached garage, this home offers both convenience and style with a modern kitchen, open-concept main floor, and plenty of natural light. Enjoy exclusive access to Chappelle Gardens recreation centre, complete with a skating rink, splash park, playgrounds, and more! The home is steps away from scenic ponds, community gardens, and walking trails, making it perfect for those who love the outdoors. Plus, with schools, grocery stores, public transit, and all essential amenities nearby, this is an unbeatable location for families and professionals alike.

Built in 2018

#### **Essential Information**

MLS® # E4425109 Price \$348,900

Bedrooms 3

Bathrooms 2.50

Full Baths 2

Half Baths 1

Square Footage 1,227

Acres 0.00

2018

Year Built





Type Condo / Townhouse

Sub-Type Townhouse

Style 2 Storey

Status Active

## **Community Information**

Address 156 2905 141 Street

Area Edmonton

Subdivision Chappelle Area

City Edmonton
County ALBERTA

Province AB

Postal Code T6W 3M4

## **Amenities**

Amenities Front Porch, Patio

Parking Double Garage Attached

### Interior

Interior Features ensuite bathroom

Appliances Dishwasher-Built-In, Dryer, Garage Control, Garage Opener,

Refrigerator, Stove-Electric, Washer, Microwave Hood Fan-Two

Heating Forced Air-1, Natural Gas

Stories 2

Has Basement Yes

Basement Full, Unfinished

#### **Exterior**

Exterior Wood, Vinyl

Exterior Features Fenced, Golf Nearby, Landscaped, Public Transportation, Schools,

**Shopping Nearby** 

Roof Asphalt Shingles

Construction Wood, Vinyl

Foundat