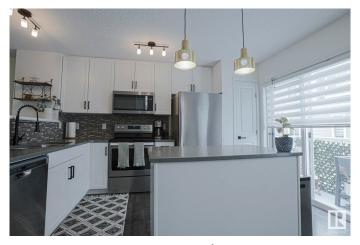

#### \$348,900

3 Bedroom, 2.50 Bathroom, 1,227 sqft Condo / Townhouse on 0.00 Acres

Chappelle Area, Edmonton, AB

Welcome to this stunning 3-bedroom, 2.5-bathroom townhouse in the sought-after community of Chappelle! Featuring a double attached garage, this home offers both convenience and style with a modern kitchen, open-concept main floor, and plenty of natural light. Enjoy exclusive access to Chappelle Gardens recreation centre, complete with a skating rink, splash park, playgrounds, and more! The home is steps away from scenic ponds, community gardens, and walking trails, making it perfect for those who love the outdoors. Plus, with schools, grocery stores, public transit, and all essential amenities nearby, this is an unbeatable location for families and professionals alike.

### Interior

Interior Features ensuite bathroom

Appliances Dishwasher-Built-In, Dryer, Garage Control, Garage Opener,

Refrigerator, Stove-Electric, Washer, Microwave Hood Fan-Two

Heating Forced Air-1, Natural Gas