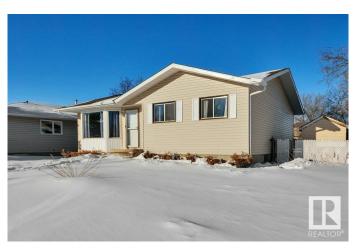

### \$329,900

4 Bedroom, 1.50 Bathroom, 1,123 sqft Single Family on 0.00 Acres

Millet, Millet, AB

Great family home. Main floor has had new flooring and new paint, and an updated kitchen from the original cabinets. 3 bdrms up with a 2 piece ensuite in the primary. Basement has an additional bedroom and space to put in more bedrooms or develop the area as you like. Detached garage large enough to fit a crew cab half ton truck with back alley access and yard still has plenty of room for the kids to play. Walking distance to schools, and easy access to highway 2a, or the QE2 for your commute. Shingles 2018, Siding 2012, Water tank 2022, Furnace 2005