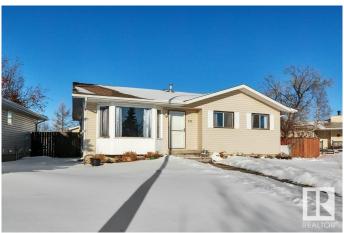

### \$329,900

4 Bedroom, 1.50 Bathroom, 1,123 sqft Single Family on 0.00 Acres

Millet, Millet, AB

Great family home. Main floor has had new flooring and new paint, and an updated kitchen from the original cabinets. 3 bdrms up with a 2 piece ensuite in the primary. Basement has an additional bedroom and space to put in more bedrooms or develop the area as you like. Detached garage large enough to fit a crew cab half ton truck with back alley access and yard still has plenty of room for the kids to play. Walking distance to schools, and easy access to highway 2a, or the QE2 for your commute. Shingles 2018, Siding 2012, Water tank 2022, Furnace 2005