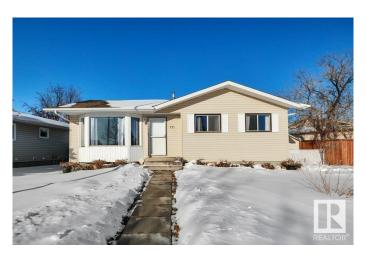

### \$329,900

4 Bedroom, 1.50 Bathroom, 1,123 sqft Single Family on 0.00 Acres

Millet, Millet, AB

Great family home. Main floor has had new flooring and new paint, and an updated kitchen from the original cabinets. 3 bdrms up with a 2 piece ensuite in the primary. Basement has an additional bedroom and space to put in more bedrooms or develop the area as you like. Detached garage large enough to fit a crew cab half ton truck with back alley access and yard still has plenty of room for the kids to play. Walking distance to schools, and easy access to highway 2a, or the QE2 for your commute. Shingles 2018, Siding 2012, Water tank 2022, Furnace 2005