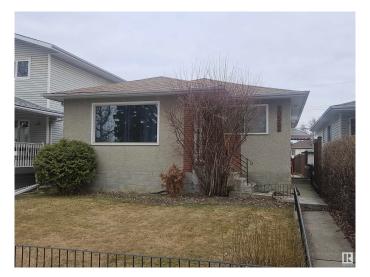

# \$467,500 - 10562 62 Avenue, Edmonton

MLS® #E4425002

#### \$467,500

5 Bedroom, 2.00 Bathroom, 1,054 sqft Single Family on 0.00 Acres

Allendale, Edmonton, AB

Great investment property- upgraded three bedroom bungalow in Allendale. Over 1000 sq ft home with a two bedroom basement inlaw suite. Upgrades include kitchen cupboards, granite tops in kitchen and bathroom, hardwood floors, interior doors, casings and baseboards. Side entrance leading to basement where there is a second kitchen and living room, 2 bedrooms and a 4 piece bathroom. 100 amp electrical, updated pipes in basement floor, insulation in attic, sump pump, new hot water tank and shingles on house, new fence in backyard. Nicely treed front and back yards, double garage. Great location only 10 minutes South of the University Hospital, University of Alberta, Whyte Ave and five minutes to Southgate shopping centre and the LRT station.

# **Community Information**

Address 10562 62 Avenue

Area Edmonton
Subdivision Allendale
City Edmonton
County ALBERTA

Province AB

Postal Code T6H 1M4

### **Exterior**

Exterior Wood, Stucco

Exterior Features Airport Nearby, Fenced, Flat Site, Low Maintenance Landscape,

Playground Nearby, Public Transportation, Schools, Shopping Nearby

Roof Asphalt Shingles