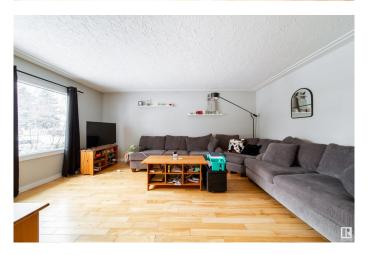

#### \$467,500

5 Bedroom, 2.00 Bathroom, 1,054 sqft Single Family on 0.00 Acres

Allendale, Edmonton, AB

Great investment property- upgraded three bedroom bungalow in Allendale. Over 1000 sq ft home with a two bedroom basement inlaw suite. Upgrades include kitchen cupboards, granite tops in kitchen and bathroom, hardwood floors, interior doors, casings and baseboards. Side entrance leading to basement where there is a second kitchen and living room, 2 bedrooms and a 4 piece bathroom. 100 amp electrical, updated pipes in basement floor, insulation in attic, sump pump, new hot water tank and shingles on house, new fence in backyard. Nicely treed front and back yards, double garage. Great location only 10 minutes South of the University Hospital, University of Alberta, Whyte Ave and five minutes to Southgate shopping centre and the LRT station.

## Interior

Appliances Dishwasher-Built-In, Dryer, Microwave Hood Fan, Washer,

Refrigerators-Two, Stoves-Two

Heating Forced Air-1, Natural Gas

Stories 2
Has Suite Yes
Has Basement Yes

Basement Full, Finished