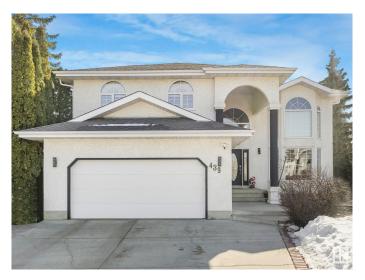

#### \$850,000

5 Bedroom, 4.00 Bathroom, 2,755 sqft Single Family on 0.00 Acres

Twin Brooks, Edmonton, AB

Welcome Home to this Custom built 2750 SQFT 2 story home in the prestigious Twin Brooks community! Features include a main floor bedroom with a full bath, upstairs loft, upstairs laundry, fireplace in living room and master, fully finished basement with home theatre and additional bedroom, huge south facing backyard with trees, many natural rocks, mini golf, water fountain and sunroom. Upgrades include newer roof(2013), maple hardwood floor on main level, granite counter top all through, BUILT-IN HIGH-END Thermador and Miele appliances even COFFEE MAKER, steam shower and jacuzzi en-suite, newer AC, Solar panels (10.5 KW), remote controlled blinds...Great location, short walking distance to the top rated school, close to ice rink, walking trails, parks and public transportation, quick access to LRT and highways. Shows great and move in ready!